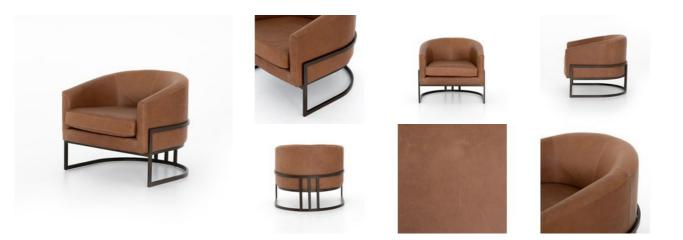

# CASH-10424-661 Corbin Chair-Chaps Sand | NEW

## OVERVIEW

Dark bronze iron framing ushers ornately seductive curves pretty enough to don as jewelry. Top-grain leather in a warm sandy hue lends a luxe look to mid-century-modern seating with subtle swank and a focus on details. Ready for Immediate Shipment: 30 More Arriving Soon: Yes, Early July

### PRODUCT DETAILS

SKU: CASH-10424-661 Collection: Ashford Weight: 32.63 lb Colors: Dark Bronze, Chaps Sand Materials: Iron, Top Grain Leather Volume: 15.54 cu ft Overall Dimensions: 28.00"w x 29.25"d x 26.00"h Arm Height from Floor: 21.5" Arm Height from Seat: 5"