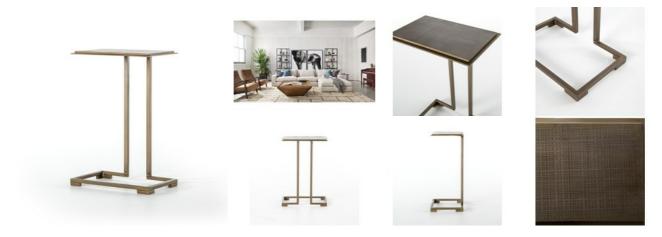

## Acid Etch C Table

## OVERVIEW

Slim and structured, acid etching refreshes the classic C-table with geometric allure. Antique brass-toned iron for warmth with a fresh metallic pop.

Dimensions: W: 16" D: 10" H: 24" Ready for Immediate Shipment: 0 More Arriving Soon: Yes, 4 to 6 weeks

## PRODUCT DETAILS

Weight: 13.23 lb Type: Side Tables Colors: Antique Brass Materials: Iron Volume: 3.88 cu ft Category: Living Room