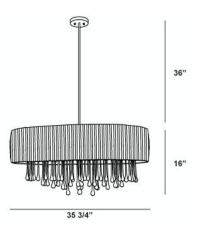

# **Product Specifications**

Collection: Illuminations Model No.: 16034

Height: 16034

Chain / Cord Length: 36" Width: 15.75"

Vildtn: 15.75" Length: 35.75"

Est. Shipping Weight: 15.378 lbs

No. of Bulbs: 6
Bulb Wattage: 60 watts
Bulb Type: A19 ←
Bulb Base: E26
Bulb Voltage: 120 volts