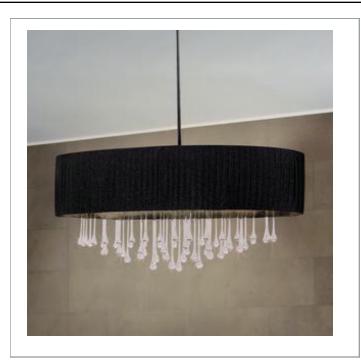

33 West Beaver Creek Road Richmond Hill Ontario Canada L4B 1L8

**8** 800.660.5391

**800.660.5390** 

⁴ info@eurofase.com

www.eurofase.com

Comes with 6", 12" and 18" Extension Rods. A shimmering midnight-black drum shade elegantly supports a waterfall of sparkling crystal teardrops. The translucent shade grants an alluring amount of radiance to match the opulent luxury.

### **PENCHANT, 6-LIGHT PENDANT**