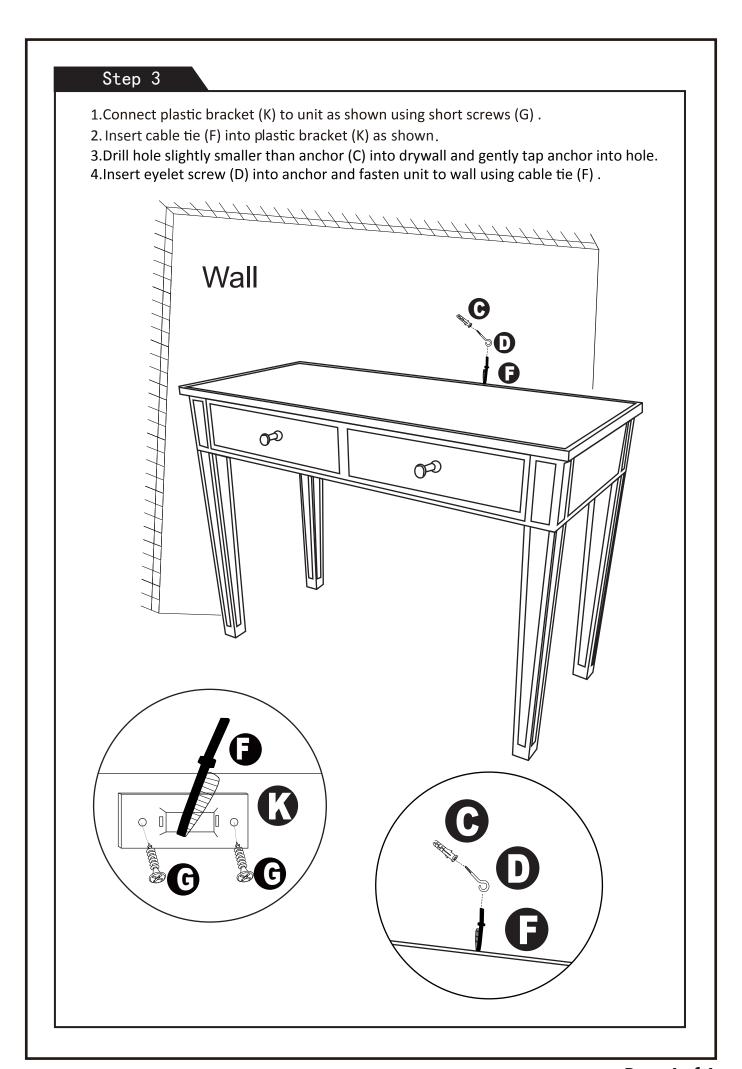

## **Hardware List**

| A             | B                     | C                     |                    |
|---------------|-----------------------|-----------------------|--------------------|
| Bolt ( 8pcs ) | Allen wrench ( 1pc)   | Anchor (1pc)          | Eyelet screw (1pc) |
| <b>a</b> 0    | F                     |                       |                    |
| Washer (8pcs) | Cable tie (1pc)       | Short screw (2pcs)    | Screw (2pcs)       |
|               | <b>0</b>              |                       |                    |
| Knob (2pcs)   | Polishing cloth (1pc) | Plastic bracket (1pc) |                    |