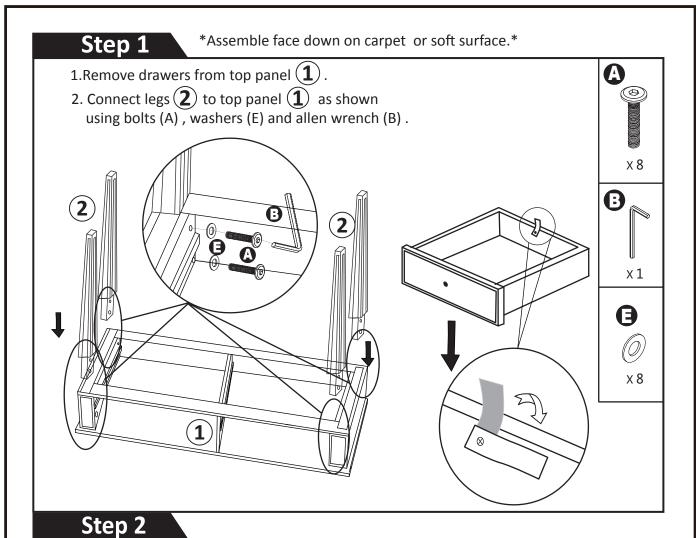

## **Hardware List**

| A             | B                     | C                     |                    |
|---------------|-----------------------|-----------------------|--------------------|
| Bolt ( 8pcs ) | Allen wrench ( 1pc)   | Anchor (1pc)          | Eyelet screw (1pc) |
| <b>a</b> 0    | F                     |                       |                    |
| Washer (8pcs) | Cable tie (1pc)       | Short screw (2pcs)    | Screw (2pcs)       |
|               | <b>0</b>              |                       |                    |
| Knob (2pcs)   | Polishing cloth (1pc) | Plastic bracket (1pc) |                    |