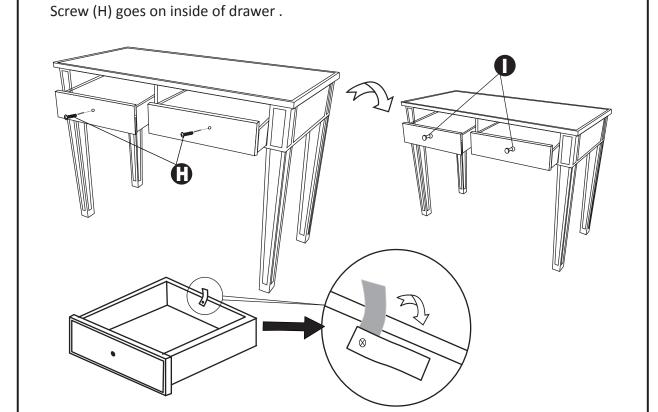

## Panel List

1. Remove knob (I) from inside of drawer to outside of drawer using a hand held screwdriver.