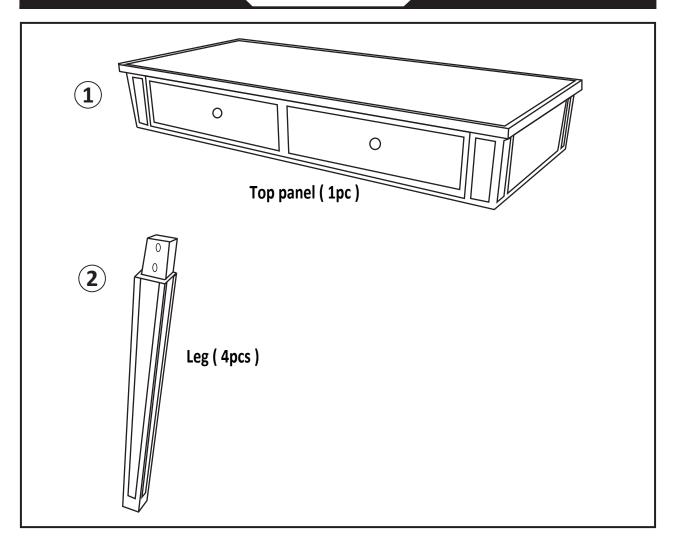

## Panel List

1. Remove knob (I) from inside of drawer to outside of drawer using a hand held screwdriver.