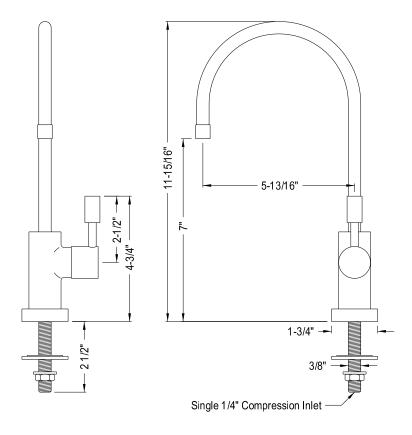

## MODEL#:**ES8198DL**PRODUCT SPECIFICATION SHEET

**Note:** Photo above and Drawing below shows overall style of the product, handle styles may be different to the product model number this specification sheet is refering to