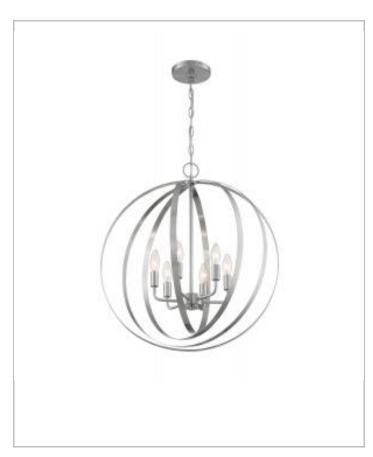

## General

| Finish                    | Brushed Nickel |
|---------------------------|----------------|
| Style                     | Glam           |
| Number of Lamps           | 6              |
| Height (in.)              | 24.38          |
| Width (in.)               | 22.00          |
| Indoor or Outdoor Fixture | Indoor         |

| Specifications     |                |
|--------------------|----------------|
| Base               | Candelabra     |
| Bulb Type          | Incandescent   |
| Max Wattage        | 60             |
| Voltage            | 120V           |
| Bulb Included      | No             |
| Glass Description  | Not Applicable |
| Fabric Description | N/A            |
| Weight (lb.)       | 8.10           |
| Sloped Ceiling     | Yes            |
| Fixture Type       | Pendant        |
| Fixture Material   | Steel          |

| Dimensions                          |        |
|-------------------------------------|--------|
| Back Plate or Canopy Height (in.)   | 0.79   |
| Back Plate or Canopy Diameter (in.) | 5.00   |
| Chain Length                        | 48 in. |
| Wire Quantity                       | 1      |