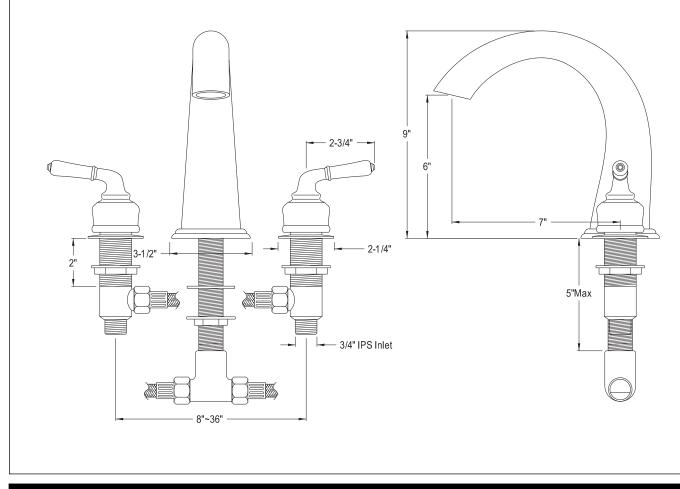

### MODEL SHOWN: ES2361

**Note:** Photo above and Drawing below shows overall style of the product, handle styles may be different to the product model number this specification sheet is refering to