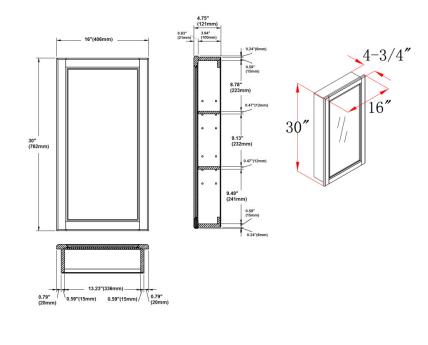

## **SPECIFICATIONS**

MATERIAL CONSTRUCTION: MDF

ASSEMBLY REQUIRED: No

TOOLS NEEDED FOR INSTALLATION: Screwdriver

ASSEMBLED DIMENSIONS: 30"  $H \times 16" L \times 5" D$ 

**WEIGHT:** 19.04 lbs.

NUMBER OF DOORS:

DOOR MATERIAL: Mirror

NUMBER OF SHELVES: 2

ADJUSTABLE SHELVES: Yes

SHELF MAX WEIGHT CAPACITY: 20 lbs.

SHELF WIDTH: 13.15"

SHELFTHICKNESS: 0.47"

SHELF MATERIAL: Particle Board

FACE FRAME MATERIAL: Pine

SIDES MATERIAL: Particle Board

BOTTOM MATERIAL: Particle Board

BACK PANEL MATERIAL: MDF

BACK BRACE MATERIAL: Particle Board

GLASS STYLE: Flat Panel

LIGHTED: No

QTY OF LAMPS: N/A

POWER SOURCE: None