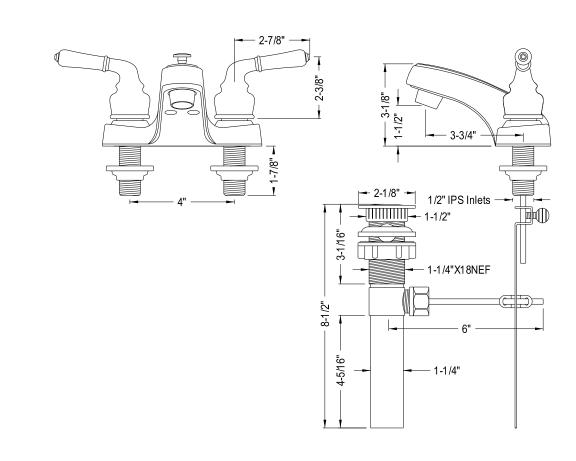

**Note:** Photo above and Drawing below shows overall style of the product, handle styles may be different to the product model number this specification sheet is refering to

## **DESCRIPTION:**

Twin Lever Hndl 4" Center Set Chrome Fin, Plastic Pop Up