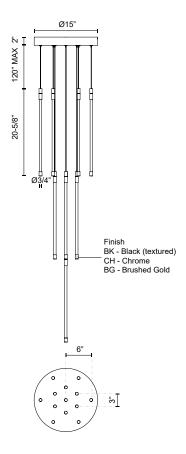

## **SPECIFICATION DETAILS**

 $\ensuremath{^{\star}}$  For custom options, consult factory for details.

| Fixture Dimensions  | D12-3/4" x H20-5/8"                            |
|---------------------|------------------------------------------------|
| Light Source        | LED with DC Driver                             |
| Wattage             | 84W                                            |
| Total Lumens        | 10500lm                                        |
| Delivered Lumens    | 9165lm                                         |
| Voltage             | 120V                                           |
| Color Temperature   | 2700K                                          |
| CRI (Ra)            | 90CRI                                          |
| LED Rated Life      | 50,000 hours                                   |
| Dimming             | 100% - 10%, TRIAC or ELV Dimmer (Not Included) |
| Glass Details       | Clear Glass                                    |
| Adjustable          | Yes                                            |
| Wire Length         | 120" Max                                       |
| Wire Type           | Color Matching Coaxial Wire                    |
| Minimum Hang Height | 24"                                            |
| Location            | Dry                                            |
| Warranty            | 5 Years                                        |
| Canopy Dimensions   | D15" x H2"                                     |