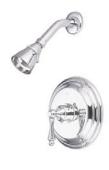

# MODEL#: **EB3631PLSO**PRODUCT SPECIFICATION SHEET

MODEL SHOWN: EB3631PLSO

**Note:** Photo above and Drawing below shows overall style of the product, handle styles may be different to the product model number this specification sheet is refering to

#### **DESCRIPTION:**

Pressure Balanced Tub/Shower Faucet w/ Solid Brass Shower Head