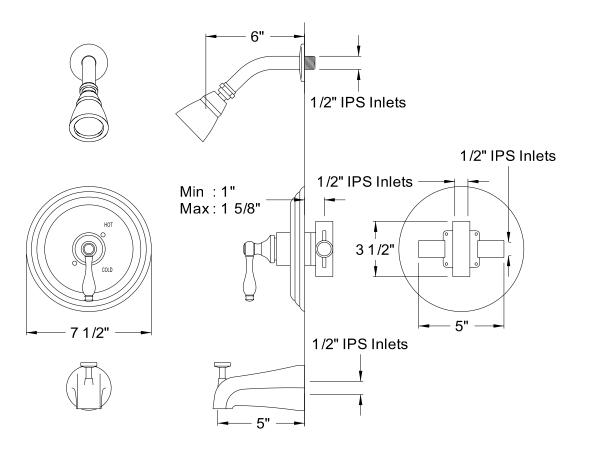

# MODEL#: **EB3631PLSO**PRODUCT SPECIFICATION SHEET

MODEL SHOWN: EB3631PLSO

**Note:** Photo above and Drawing below shows overall style of the product, handle styles may be different to the product model number this specification sheet is refering to

#### **DESCRIPTION:**

Pressure Balanced Tub/Shower Faucet w/ Solid Brass Shower Head