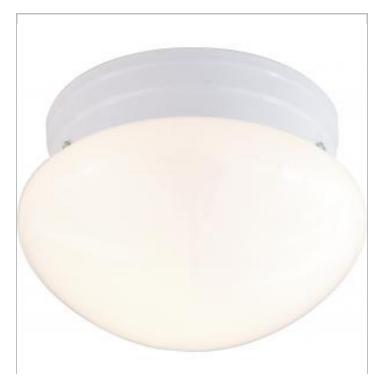

## General

| Finish                    | White       |
|---------------------------|-------------|
| Style                     | Traditional |
| Number of Lamps           | 2           |
| Height (in.)              | 6.00        |
| Width (in.)               | 9.50        |
| Indoor or Outdoor Fixture | Indoor      |

## Specifications

| Base              | Medium        |
|-------------------|---------------|
| Bulb Type         | Incandescent  |
| Max Wattage       | 60            |
| Voltage           | 120V          |
| Bulb Included     | No            |
| Glass Description | White         |
| Weight (lb.)      | 2.18          |
| Fixture Type      | Flush Mount   |
| Fixture Material  | Frosted Glass |