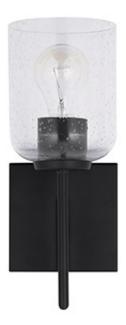

# 1 LIGHT SCONCE

Matte Black

Available Finishes: Brushed Nickel (BN), Bronze (BZ), Matte Black

(MB)

## **GLASS DESCRIPTION**

Clear Seeded Glass

Glass Dimensions: 4.75"W X 6"H