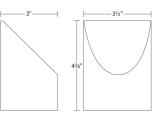

### Dimensions

| Height:            | 4.75" |
|--------------------|-------|
| Width:             | 3.5"  |
| Extends:           | 3"    |
| Minimum Extension: | 3"    |
| Maximum Extension: | 3"    |
| Size:              | Small |