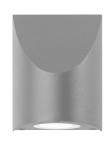

# Shear Sconce Spec Sheet

SKU: 7222.74-WL Learn more at: https://sonnemanlight.com/shear-sconce

Description: Solid die-cast forms in subtle sensuous shapes punctuate LED illumination with precision, in perfect architectural harmony. Also available as a Bollard and Double Bollard.

### Dimensions

| Height:            | 4.75" |
|--------------------|-------|
| Width:             | 3.5"  |
| Extends:           | 3"    |
| Minimum Extension: | 3"    |
| Maximum Extension: | 3"    |
| Size:              | Small |

#### **Available Finishes**

Available Finishes: Textured Bronze (.72), Textured Gray (.74), Textured White (.98)