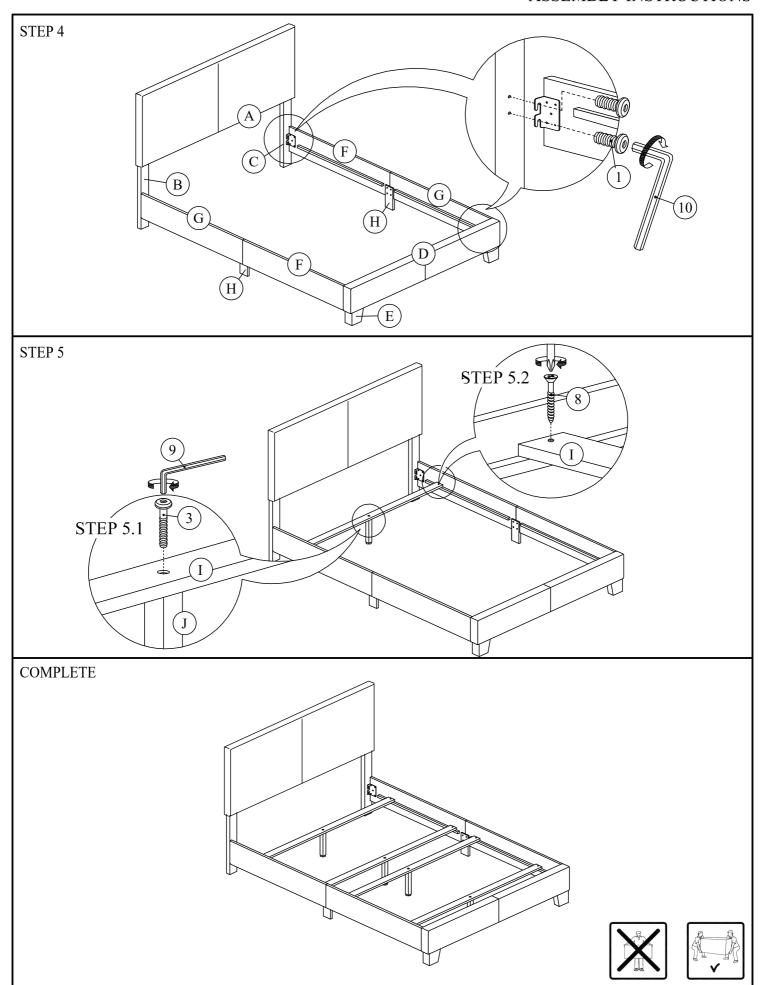

#### **ASSEMBLY TIPS:**

- 1. Remove hardware from box and sort by size.
- 2. Please check to see that all hardware and parts are present prior to start of assembly.
- 3. Please follow attached instructions in the same sequence as numbered to assure fast & easy assembly.