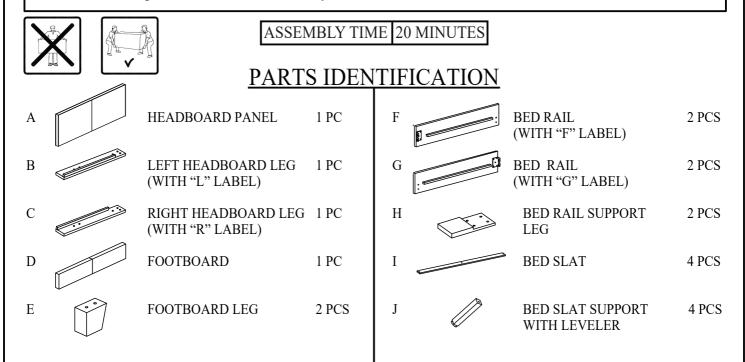

#### **ASSEMBLY TIPS:**

- 1. Remove hardware from box and sort by size.
- 2. Please check to see that all hardware and parts are present prior to start of assembly.
- 3. Please follow attached instructions in the same sequence as numbered to assure fast & easy assembly.