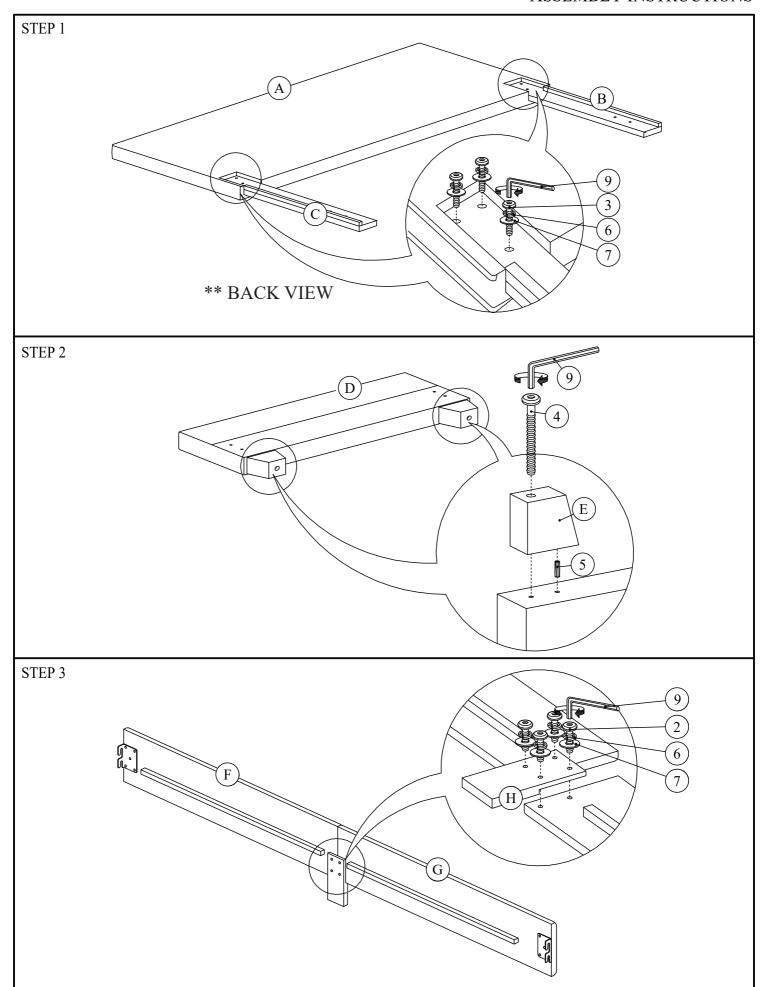

#### **ASSEMBLY TIPS:**

- 1. Remove hardware from box and sort by size.
- 2. Please check to see that all hardware and parts are present prior to start of assembly.
- 3. Please follow attached instructions in the same sequence as numbered to assure fast & easy assembly.