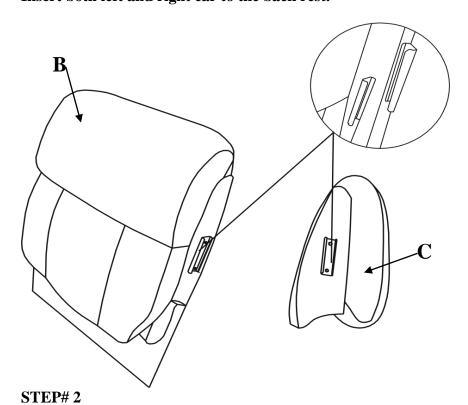

STEP# 1

Insert both left and right ear to the back rest.

Insert both back rests and console back rest to the seat frame.