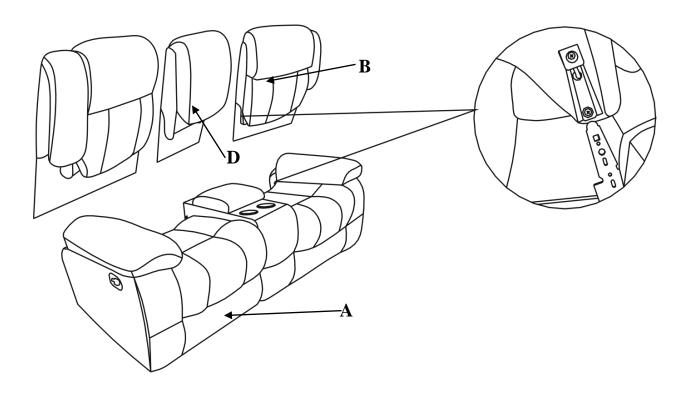

STEP# 1

Insert both left and right ear to the back rest.

Insert both back rests and console back rest to the seat frame.