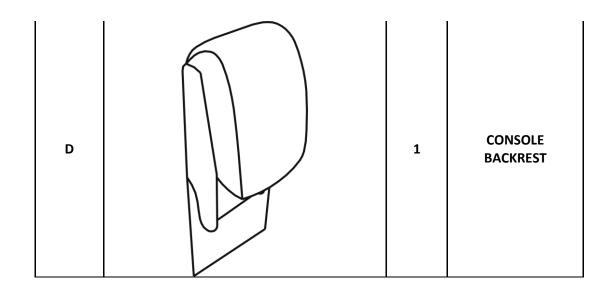

## **COMPONENT LIST (LOVE SEAT)**

| NO. | DRAWING | QTY | DESCRIPTION             |
|-----|---------|-----|-------------------------|
| Α   |         | 1   | SEAT FRAME              |
| В   |         | 1   | LEFT&RIGHT BACK<br>REST |
| С   |         | 2   | LEFT & RIGHT EAR        |