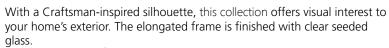

| DATE:    | TYPE: |
|----------|-------|
| NAME:    |       |
| PROJECT: |       |
|          |       |

Incandescent

glass.
Features a Craftsman-inspired silhouette
An outdoor lantern with an elongated frame.
Frame is finished with clear seeded glass

• Black finish.

Category: Outdoor Finish: Black (painted)

Construction: Aluminum construction Glass/Shade: Clear Seeded panels

Width: 8-7/8" Height: 18" Depth: 11"

H/CTR: 4-1/2" (facing up)

| MOUNTING                                                                                                 | ELECTRICAL                                | LAMPING                                                      | ADDITIONAL INFORMATION     |
|----------------------------------------------------------------------------------------------------------|-------------------------------------------|--------------------------------------------------------------|----------------------------|
| Wall mounted  Mounting strap for outlet box included  covers a standard 4" octagonal recessed outlet box | Pre-wired<br>6" of wire supplied<br>120 V | Quantity:<br>One 100w max. Medium Base<br>Medium base socket | cCSAus Wet location listed |