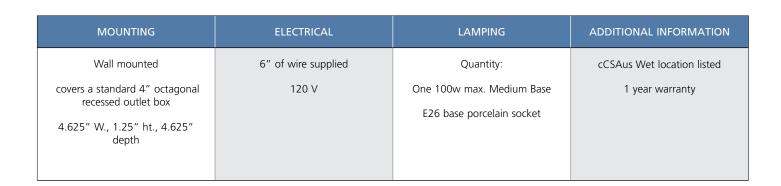

| DATE: | TYPE: |  |
|-------|-------|--|
| NAME: |       |  |
|       |       |  |

Incandescent

PROJECT:

Inspired by the warmth and beauty of hammered copper home accents, this design displays elements of rustic craftsmanship. A one-light small wall lantern in Black with the inside of the shade that features a metallic copper coating of paint, offering higher illumination reflection. Ideal for Farmhouse architecture design styles. Perfect for interior or exterior applications.

- Inspired by the look of hammered copper these fixtures display elements of rustic craftmanship
- An interior coating of copper metallic paint amplifies its illumination
- The small wall lantern can be hung on either side of a front or rear door, by a garage, on exterior walls or in porches or outdoor living areas, or in casual living rooms, dining rooms, kitchens and bathrooms
- Perfect for Farmhouse interior and exterior architecture
- Deep Black finish
- Measures 8in diameter x 9 3/4in ht.
- Uses one 100-watt max. medium base bulb or LED equivalent (sold separately)
- Dark Sky compliant
- UL Safety listed for use in wet locations
- Compatible with standard wall dimmer
- These products are designed for exceptional quality, reliability, and functionality
  Includes installation instructions and mounting hardware
- Coordinating fixtures available

Category: Outdoor

Finish: Black (painted)

Construction: Steel Construction

Diameter: 8" Height: 9-3/4" Depth: 10"