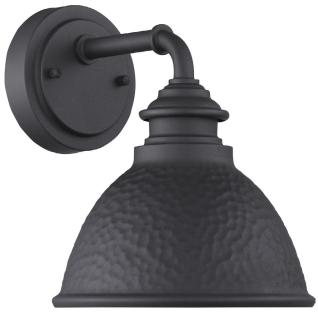

| DATE: | TYPE: |  |
|-------|-------|--|
| NAME: |       |  |
|       |       |  |

Incandescent

PROJECT:

Inspired by the warmth and beauty of hammered copper home accents, this design displays elements of rustic craftsmanship. A one-light small wall lantern in Black with the inside of the shade that features a metallic copper coating of paint, offering higher illumination reflection. Ideal for Farmhouse architecture design styles. Perfect for interior or exterior applications.

- Inspired by the look of hammered copper these fixtures display elements of rustic craftmanship
- An interior coating of copper metallic paint amplifies its illumination
- The small wall lantern can be hung on either side of a front or rear door, by a garage, on exterior walls or in porches or outdoor living areas, or in casual living rooms, dining rooms, kitchens and bathrooms
- Perfect for Farmhouse interior and exterior architecture
- Deep Black finish
- Measures 8in diameter x 9 3/4in ht.
- Uses one 100-watt max. medium base bulb or LED equivalent (sold separately)
- Dark Sky compliant
- UL Safety listed for use in wet locations
- Compatible with standard wall dimmer
- These products are designed for exceptional quality, reliability, and functionality
  Includes installation instructions and mounting hardware
- Coordinating fixtures available

Category: Outdoor

Finish: Black (painted)

Construction: Steel Construction

Diameter: 8" Height: 9-3/4" Depth: 10"