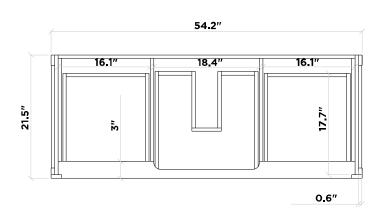

### **CABINET SIZE**

54"W × 21.5"D × 34.5"H

### **FRONT VIEW**

### **BACK VIEW**

### **SIDE VIEW**