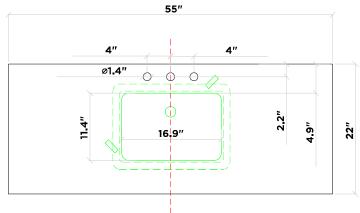

## 55" Single Rectangular Sink Vanity Set

### **BASE CABINET**

### **CABINET SIZE**

54"W × 21.5"D × 34.5"H

### **FEATURES**

- · Solid wood frame with MDF panels.
- Two soft-closing doors with adjustable hinges.
- Five soft-closing drawers with under-mount drawer glides.
- · Dove-tail construction drawer boxes.
- Polished chrome hardware



### **FRONT VIEW**



### **BACK VIEW**



### **SIDE VIEW**



# 55" Single Rectangular Sink Vanity Set

## **COUNTERTOP**

### **DIMENSIONS**

 $55"W \times 22"D \times 0.75"H$ 

### **FEATURES**

- · Italian carrara white marble countertop.
- · Matching backsplash included.
- Countertop pre-drilled for 8 in. widespread faucets.
- One ceramic UPC certified under-mount rectangular sink.



### **TOP VIEW**





### **BACKSPLASH**