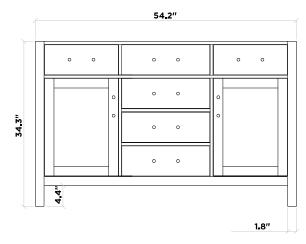

### **BASE CABINET**

### **CABINET SIZE**

54"W × 21.5"D × 34.5"H

### **FRONT VIEW**

### **BACK VIEW**

### **SIDE VIEW**