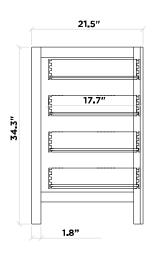

## 55" Single Rectangular Sink Vanity Set

### **BASE CABINET**

### **CABINET SIZE**

54"W × 21.5"D × 34.5"H

### **FEATURES**

- · Solid wood frame with MDF panels.
- Two soft-closing doors with adjustable hinges.
- Five soft-closing drawers with under-mount drawer glides.
- · Dove-tail construction drawer boxes.
- Polished chrome hardware



### **FRONT VIEW**



### **BACK VIEW**



### **SIDE VIEW**



# 55" Single Rectangular Sink Vanity Set

## **COUNTERTOP**

### **DIMENSIONS**

 $55"W \times 22"D \times 0.75"H$ 

### **FEATURES**

- · Italian carrara white marble countertop.
- · Matching backsplash included.
- Countertop pre-drilled for 8 in. widespread faucets.
- One ceramic UPC certified under-mount rectangular sink.



### **TOP VIEW**





### **BACKSPLASH**