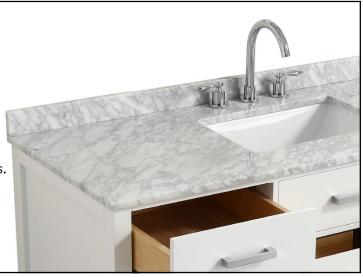

## 55" Single Rectangular Sink Vanity Set

### **FEATURES**

- · Solid wood frame with MDF panels.
- Two soft-closing doors with adjustable hinges.
- Five soft-closing drawers with under-mount drawer glides.
- · Dove-tail construction drawer boxes.
- Polished chrome hardware

### **FEATURES**

- · Italian carrara white marble countertop.
- · Matching backsplash included.
- Countertop pre-drilled for 8 in. widespread faucets.
- One ceramic UPC certified under-mount rectangular sink.