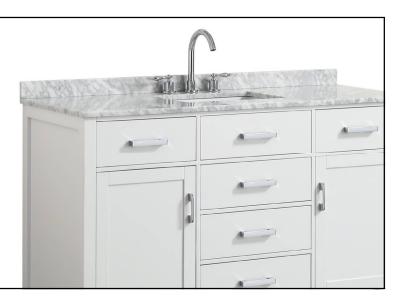

## 55" Single Rectangular Sink Vanity Set

### **FEATURES**

- · Solid wood frame with MDF panels.
- Two soft-closing doors with adjustable hinges.
- Five soft-closing drawers with under-mount drawer glides.
- · Dove-tail construction drawer boxes.
- Polished chrome hardware

### **FEATURES**

- · Italian carrara white marble countertop.
- · Matching backsplash included.
- Countertop pre-drilled for 8 in. widespread faucets.
- One ceramic UPC certified under-mount rectangular sink.