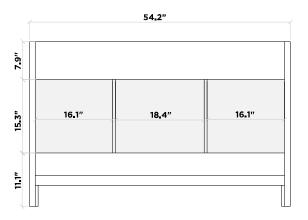

## 55" Single Rectangular Sink Vanity Set

### **BASE CABINET**

### **CABINET SIZE**

54"W × 21.5"D × 34.5"H

### **FEATURES**

- · Solid wood frame with MDF panels.
- Two soft-closing doors with adjustable hinges.
- Five soft-closing drawers with under-mount drawer glides.
- · Dove-tail construction drawer boxes.
- Polished chrome hardware



### **FRONT VIEW**



### **BACK VIEW**



### **SIDE VIEW**



# 55" Single Rectangular Sink Vanity Set

## **COUNTERTOP**

### **DIMENSIONS**

 $55"W \times 22"D \times 0.75"H$ 

### **FEATURES**

- · Italian carrara white marble countertop.
- · Matching backsplash included.
- Countertop pre-drilled for 8 in. widespread faucets.
- One ceramic UPC certified under-mount rectangular sink.



### **TOP VIEW**





### **BACKSPLASH**