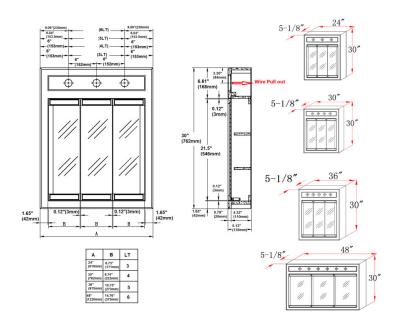

## **SPECIFICATIONS**

MATERIAL CONSTRUCTION: Wood

ASSEMBLY REQUIRED:

TOOLS NEEDED FOR INSTALLATION: Electric Drill, Screwdriver

ASSEMBLED DIMENSIONS:  $30" H \times 30" L \times 5" D$ 

WEIGHT: 39 lbs.

NUMBER OF DOORS: 3

DOOR MATERIAL: Mirror

NUMBER OF SHELVES: 2

ADJUSTABLE SHELVES: No

SHELF MAX WEIGHT CAPACITY: 10 lbs.

SHELF WIDTH: 28.7"

SHELFTHICKNESS: 0.47"

SHELF MATERIAL: Particle Board

FACE FRAME MATERIAL: Oak

SIDES MATERIAL: MDF

BOTTOM MATERIAL: Particle Board

BACK PANEL MATERIAL: MDF

BACK BRACE MATERIAL: MDF

GLASS STYLE: Beveled Edges

LIGHTED: Yes

OTY OF LAMPS: 4

POWER SOURCE: AC/DC

MOUNTING HARDWARE INCLUDED: No

MOUTING TYPE: Surface

WARRANTY: I - Year limited warranty

**CARB COMPLIANT:** CARB Phase 2

TSCATITLE IV COMPLIANT: Yes