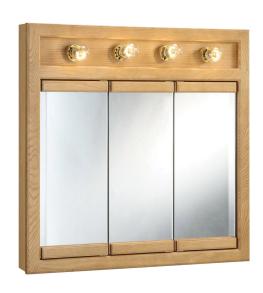

## 4-Light Tri-View Wall Cabinet 30"

## Nutmeg Oak

## **SPECIFICATIONS**

MATERIAL CONSTRUCTION: Wood

ASSEMBLY REQUIRED:

TOOLS NEEDED FOR INSTALLATION: Electric Drill, Screwdriver

ASSEMBLED DIMENSIONS:  $30" H \times 30" L \times 5" D$ 

WEIGHT: 39 lbs.

NUMBER OF DOORS: 3

DOOR MATERIAL: Mirror

NUMBER OF SHELVES: 2

ADJUSTABLE SHELVES: No

SHELF MAX WEIGHT CAPACITY: 10 lbs.

SHELF WIDTH: 28.7"

SHELFTHICKNESS: 0.47"

SHELF MATERIAL: Particle Board

FACE FRAME MATERIAL: Oak

SIDES MATERIAL: MDF

BOTTOM MATERIAL: Particle Board

BACK PANEL MATERIAL: MDF

BACK BRACE MATERIAL: MDF

GLASS STYLE: Beveled Edges

LIGHTED: Yes

OTY OF LAMPS: 4

POWER SOURCE: AC/DC