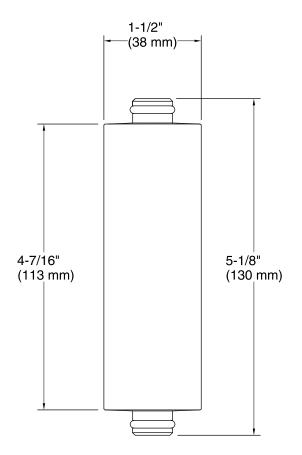

# Aquifer® Shower Filter Replacement K-30647

### **Features**

- Reduces chlorine and odor. Controls scale and inhibits the growth of bacteria and algae.
- Reduces skin dryness and irritation. Gentle on your hair.
- 4.0 gallons per minute (15 liters per minute) flow rate at 60 psi.
- Filter media lasts up to 8,000 gallons (30,000 L) or six months.

#### Material

KDF 55 process media

### Installation

• Easy twist and lock-in filter change - no tools required

# **Required Accessories**

K-30646 Shower Filtration System



# Codes/Standards

None Applicable

KOHLER® Water Filter Systems Five-Year Limited Warranty

See website for detailed warranty information.





# Aquifer® Shower Filter Replacement K-30647



## **Technical Information**

All product dimensions are nominal.

### **Notes**

Install this product according to the installation instructions.

Replace filter cartridge every 6 months.