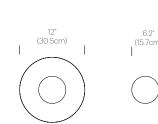

#### LIGHT CONTROL

Hard-wired

Dimmable (ELV or 0-10V Dimmer Recommended)

Shade Options: 12"(30cm), 18"(46cm), 22"(55cm), 32"(81.2cm)

#### **BOLA DISC**

FINISHES

DIMENSIONS

BOLA DISC FLUSH 12, 18, 22, 32