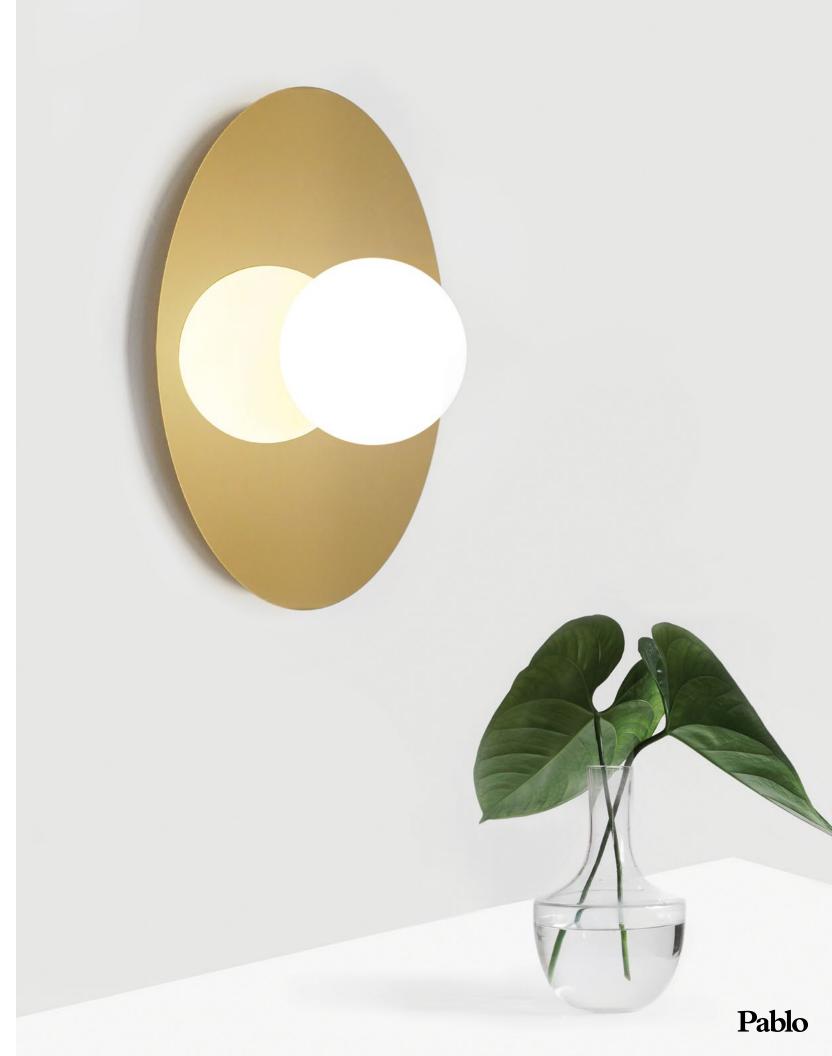

### DESCRIPTION

A study in refined simplicity, Bola Flush offers a magical combination of mirror and globe refined down to its bare essentials. The objective with the Bola Flush is to provide both direct and reflected light from either ceiling or wall mounted vantage points. Bola Flush brings elegance and refinement with four sizes and four finishes in white, brass, rose gold, or chrome. An ideal fixture for adding diffused and reflected light in hallway corridors, nooks, dining settings, bedrooms, or living areas. Stunning groupings can also be created by mixing different sizes and finishes together to form unique custom light displays.

#### **BOLA DISC**

FINISHES

DIMENSIONS

BOLA DISC FLUSH 12, 18, 22, 32