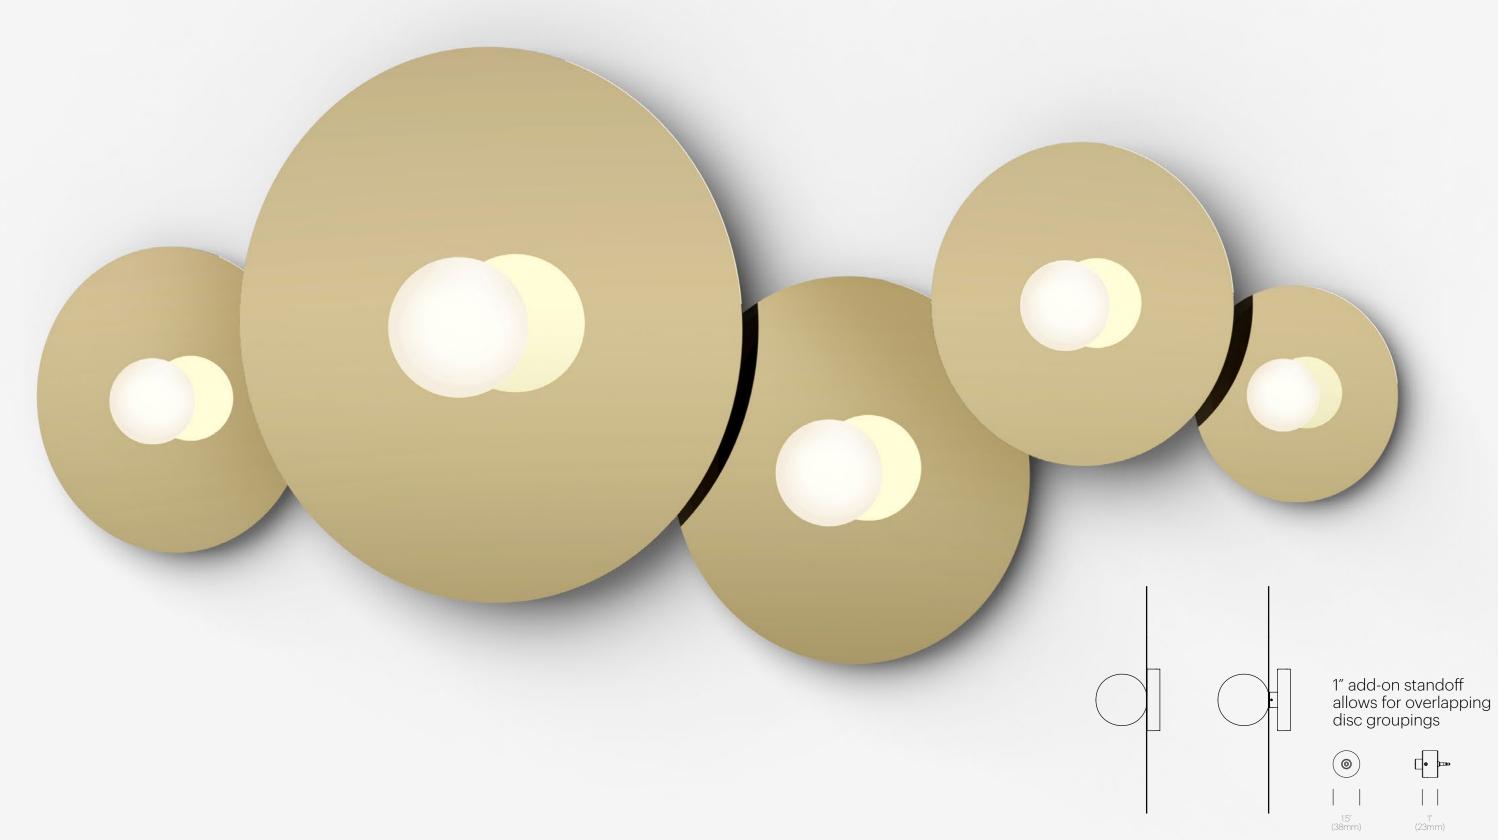

# BOLA DISC FLUSH GROUPING

Stunning compositions can be created by mixing or matching different sizes and finishes together to form unique customized light clusters.