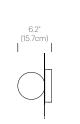

#### LIGHT CONTROL

Hard-wired

Dimmable (ELV or 0-10V Dimmer Recommended)

Shade Options: 12"(30cm), 18"(46cm), 22"(55cm), 32"(81.2cm)

#### **BOLA DISC**

FINISHES

DIMENSIONS

BOLA DISC FLUSH 12, 18, 22, 32