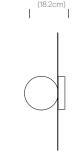

#### LIGHT CONTROL

Hard-wired

Dimmable (ELV or 0-10V Dimmer Recommended)

Shade Options: 12"(30cm), 18"(46cm), 22"(55cm), 32"(81.2cm)

#### **BOLA DISC**

FINISHES

DIMENSIONS

BOLA DISC FLUSH 12, 18, 22, 32