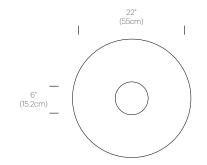

#### LIGHT CONTROL

Hard-wired

Dimmable (ELV or 0-10V Dimmer Recommended)

Shade Options: 12"(30cm), 18"(46cm), 22"(55cm), 32"(81.2cm)

#### **BOLA DISC**

FINISHES

DIMENSIONS

BOLA DISC FLUSH 12, 18, 22, 32