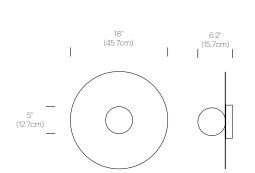

#### LIGHT CONTROL

Hard-wired

Dimmable (ELV or 0-10V Dimmer Recommended)

Shade Options: 12"(30cm), 18"(46cm), 22"(55cm), 32"(81.2cm)

#### **BOLA DISC**

FINISHES

DIMENSIONS

BOLA DISC FLUSH 12, 18, 22, 32