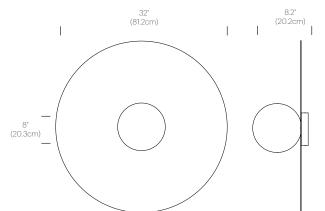

#### LIGHT CONTROL

Hard-wired

Dimmable (ELV or 0-10V Dimmer Recommended)

Shade Options: 12"(30cm), 18"(46cm), 22"(55cm), 32"(81.2cm)

#### **BOLA DISC**

FINISHES

DIMENSIONS

BOLA DISC FLUSH 12, 18, 22, 32