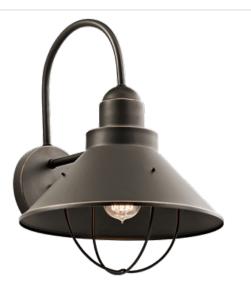

# Extra Large Outdoor Wall Lantern in OZ

#### (Olde Bronze)

### **Product Description:**

With an aura that is as pure as a sea breeze, the Collection offers the homeowner a unique line of outdoor fixtures guaranteed to bring a new identity to your home's landscape. For this extra large 1-light Wall Lantern, aluminum with stainless steel is combined with Olde Bronze finish, resulting in a high quality fit that will look fantastic for years to come.