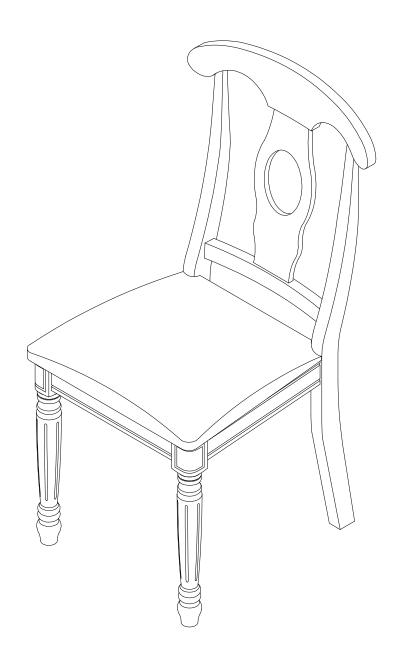

### **ASSEMBLY INSTRUCTIONS**

Description : DINING CHAIR WITH FAUX LEATHER UPHOLSTERED

Dimension : W.18" x D.21" x H.38"

Cube Size : 40.1"x21.1"x11.4" NW: 33 LBS

GW: 37.4 LBS

DINING CHAIR WITH FAUX LEATHER UPHOLSTERED