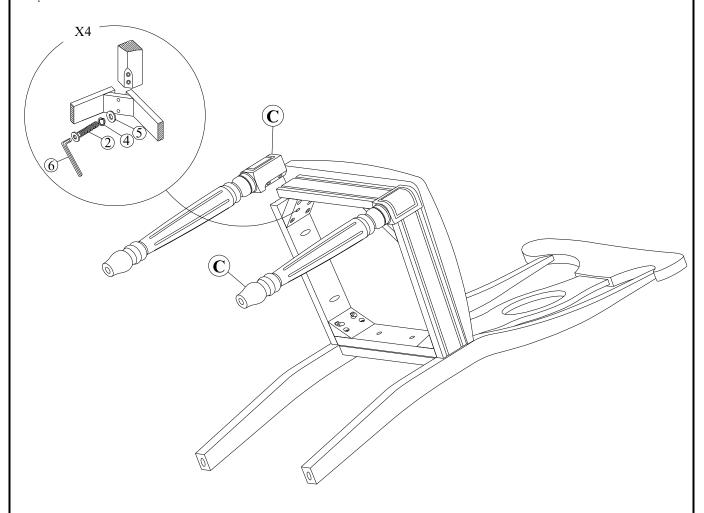

# STEP 2

Attach front legs (C) to the seat frame. Use bolts (2), washers (4) and (5) .Tighten with Allen Key (6).