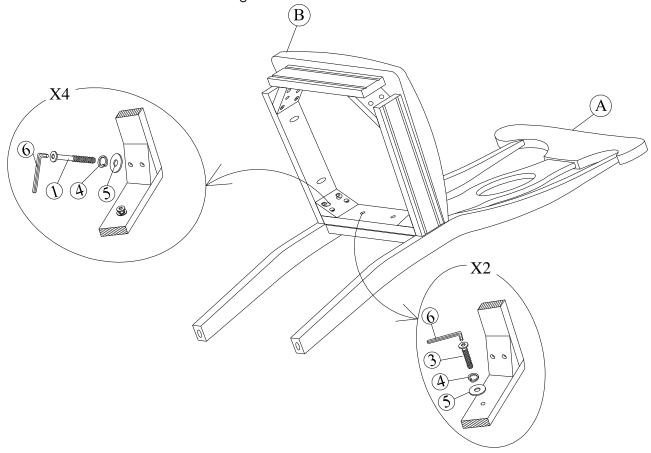

## STEP 1

Attach frame (B) to the back (A) by using bolts (3) and (1) and washers (4) and (5). Tighten with Allen Key (6).

Note: DO NOT tighten any of the bolts, until the chair is assembled, then put on a flat level surface to make sure the chair is level and then tighten the bolts.