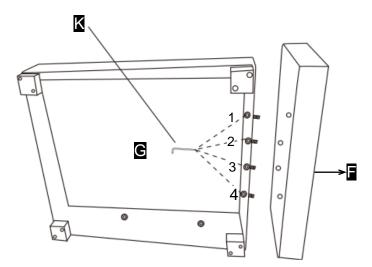

## step3

Stand the seat frame up and insert the screws into the reserved holes without tightening

Place the backrest close to the standed seat frame, and align the four screw holes, first tighten screws 1 and 4, and then screws 2 and 3, so that the backrest and seat frame are completely fixed.