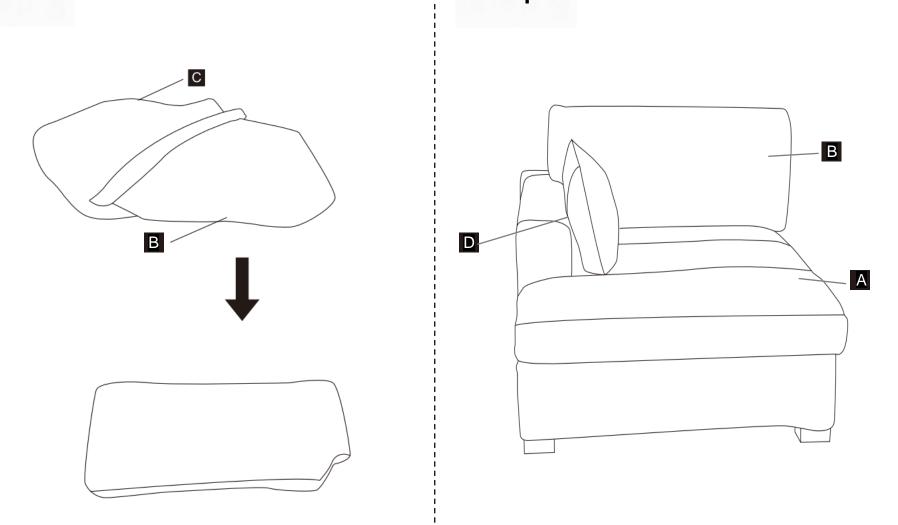

#### PARTS LIST

B\*1

Back cushion packed in compression bag x1

D\*1

Armrest cushion

F\*1

Backrest frame

Sofa cover

Weight Limitation

**400LBS** 

LB

Headrest