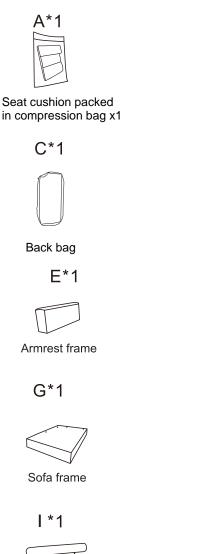

#### PARTS LIST

B\*1

Back cushion packed in compression bag x1

D\*1

Armrest cushion

F\*1

Backrest frame

Sofa cover