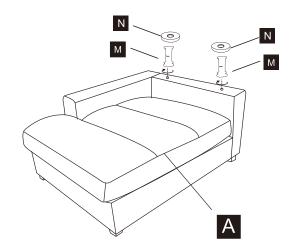

into the reserved holes without tightening



Place the backrest close to the standed seat frame, and align the four screw holes, first tighten screws 1 and 4, and then screws 2 and 3, so that the backrest and seat frame are completely fixed.





Turn the seat frame with the backrest in a different direction, turn the backrest down, pick up the armrest frame and align the 2 reserved screw holes, and tighten them to completely fix. step5



Recognize the position of the sofa cover armrest and backrest, set on the sofa frame installed in the previous step,pull every edge of the sofa cover into place,then tear off the cloth strip on the edge of the sofa cover, so that the Velcro is exposed, and paste neatly onto the sofa frame.

### step6

Insert M into backrest frame. screw N on the top.





# step 7

#### One hook in each seat spare parts bag

There is a metal hook connectors inside the carton of the left and right unilateral sofa, and if you are using a unilateral sofa, this hook is not useful. If you need to use the left and right unilateral sofa together, please place the bottom of the left and right sofa upward on a clean plane before the rod pillow at the top of the back is inserted, align the left and right unilateral sofa before and after and try to keep it close, use the metal hook in the left and right packing box, seize the combined sofa 40 cm away from the front and back of the sofa, and then tighten the screw. Turn the assembled sofa tightly together, face up, and insert the cylindrical pillow. step 8

step 9



Unzip the back bag and put the back cushion in.