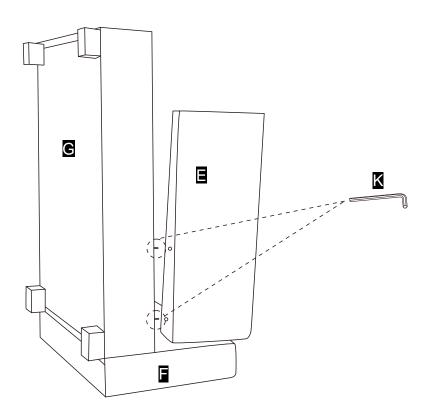

## step3

Stand the seat frame up and insert the screws into the reserved holes without tightening

Place the backrest close to the standed seat frame, and align the four screw holes, first tighten screws 1 and 4, and then screws 2 and 3, so that the backrest and seat frame are completely fixed.

Turn the seat frame with the backrest in a different direction, turn the backrest down, pick up the armrest frame and align the 2 reserved screw holes, and tighten them to completely fix. step5

Recognize the position of the sofa cover armrest and backrest, set on the sofa frame installed in the previous step,pull every edge of the sofa cover into place,then tear off the cloth strip on the edge of the sofa cover, so that the Velcro is exposed, and paste neatly onto the sofa frame.