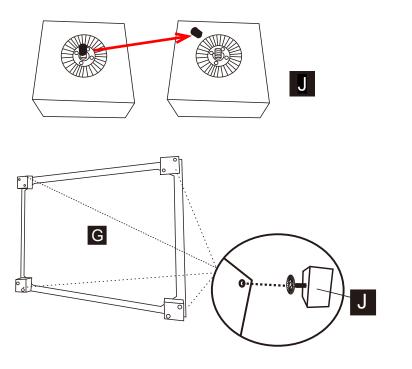

#### step2

Remove the plastic cover from the sofa leg screw

Place the bottom of the sofa frame upward on a clean plane, align the screw of the wooden foot with the screw hole reserved at the bottom of the sofa and rotate clockwise toinstal the wooden foot firmly.