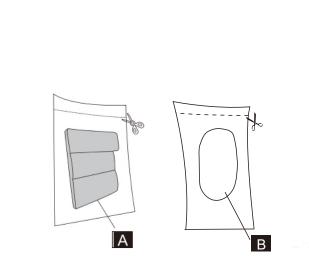

Turn the seat frame with the backrest in a different direction, turn the backrest down, pick up the armrest frame and align the 2 reserved screw holes, and tighten them to completely fix. step5

Recognize the position of the sofa cover armrest and backrest, set on the sofa frame installed in the previous step,pull every edge of the sofa cover into place,then tear off the cloth strip on the edge of the sofa cover, so that the Velcro is exposed, and paste neatly onto the sofa frame.