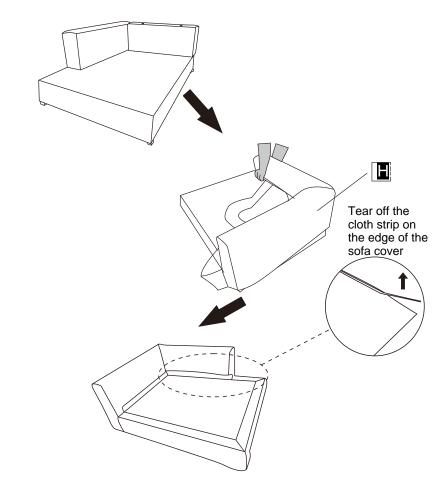

Turn the seat frame with the backrest in a different direction, turn the backrest down, pick up the armrest frame and align the 2 reserved screw holes, and tighten them to completely fix. step5

Recognize the position of the sofa cover armrest and backrest, set on the sofa frame installed in the previous step,pull every edge of the sofa cover into place,then tear off the cloth strip on the edge of the sofa cover, so that the Velcro is exposed, and paste neatly onto the sofa frame.