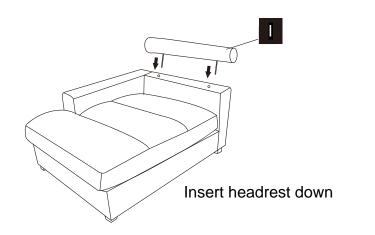

#### One hook in each seat spare parts bag

There is a metal hook connectors inside the carton of the left and right unilateral sofa, and if you are using a unilateral sofa, this hook is not useful. If you need to use the left and right unilateral sofa together, please place the bottom of the left and right sofa upward on a clean plane before the rod pillow at the top of the back is inserted, align the left and right unilateral sofa before and after and try to keep it close, use the metal hook in the left and right packing box, seize the combined sofa 40 cm away from the front and back of the sofa, and then tighten the screw. Turn the assembled sofa tightly together, face up, and insert the cylindrical pillow. step 8