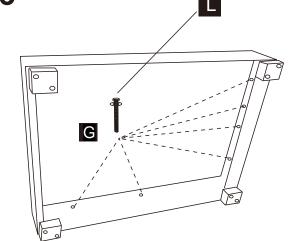

## step3

Stand the seat frame up and insert the screws into the reserved holes without tightening

Place the backrest close to the standed seat frame, and align the four screw holes, first tighten screws 1 and 4, and then screws 2 and 3, so that the backrest and seat frame are completely fixed.