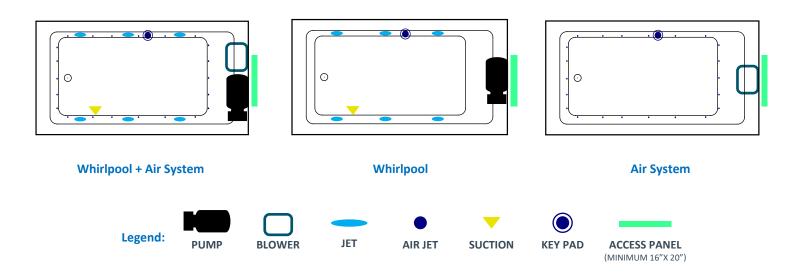

#### **Electrical Requirements:**

- Units with Whirlpool or Air System require one 20 AMP ground fault circuit interrupter (GFCI)
- Units with Combination Whirlpool and Air System require two 20 AMP ground fault circuit interrupter (GFCI)

#### **General Information:**

- · Install according to Owner's Manual and local codes
- Any tub with Whirlpool, or Air System requires an access panel.
- Hot water supply should be 65-75% of tub capacity or greater.
- Cut Dimensions: 2" Smaller than Size of tub. It is recommended to wait for unit to arrive before cutting.
- Always consult your local plumber for recommendations as installations will vary.
- All specifications are subject to change without notice.