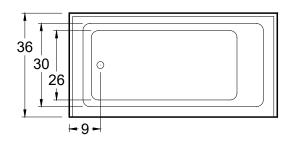

## Driftwood LH

60" x 36" x 22" (1524 x 914 x 559 mm) Whirlpool Operating Gallons = 48 (Liters = 182) Gallon to Overflow = 75 (Liters = 284) Left Hand Apron

#### **General Information:**

- · Install according to Owner's Manual and local codes
- Any tub with Whirlpool, or Air System requires an access panel.
- Hot water supply should be 65-75% of tub capacity or greater.
- Cut Dimensions: 2" Smaller than Size of tub. It is recommended to wait for unit to arrive before cutting.
- Always consult your local plumber for recommendations as installations will vary.
- All specifications are subject to change without notice.