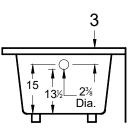

## Driftwood LH

60" x 36" x 22" (1524 x 914 x 559 mm) Whirlpool Operating Gallons = 48 (Liters = 182) Gallon to Overflow = 75 (Liters = 284) Left Hand Apron

#### **General Information:**

- · Install according to Owner's Manual and local codes
- Any tub with Whirlpool, or Air System requires an access panel.
- Hot water supply should be 65-75% of tub capacity or greater.
- Cut Dimensions: 2" Smaller than Size of tub. It is recommended to wait for unit to arrive before cutting.
- Always consult your local plumber for recommendations as installations will vary.
- All specifications are subject to change without notice.