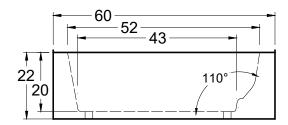

## Driftwood LH

60" x 36" x 22" (1524 x 914 x 559 mm) Whirlpool Operating Gallons = 48 (Liters = 182) Gallon to Overflow = 75 (Liters = 284) Left Hand Apron

#### **General Information:**

- · Install according to Owner's Manual and local codes
- Any tub with Whirlpool, or Air System requires an access panel.
- Hot water supply should be 65-75% of tub capacity or greater.
- Cut Dimensions: 2" Smaller than Size of tub. It is recommended to wait for unit to arrive before cutting.
- Always consult your local plumber for recommendations as installations will vary.
- All specifications are subject to change without notice.