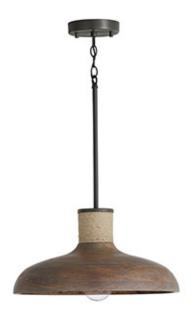

# 1 LIGHT PENDANT

Grey Wash and Iron Silk

Available Finishes: Grey Wash and Iron Silk (YG)

# **DIMENSIONS**

Dimensions: 17"W x 8.75"H Fixture Body Height: 8.75" Product Weight: 8 lbs.

Max. Hanging Height: 59.25" Min. Hanging Height: 13.5" 12" Chain; 120" Wire Canopy: 5"W x 1"H

# **ADDITIONAL INFORMATION**

Handcrafted of Mango Wood | Subtle Variation May Occur | Natural Jute Accents