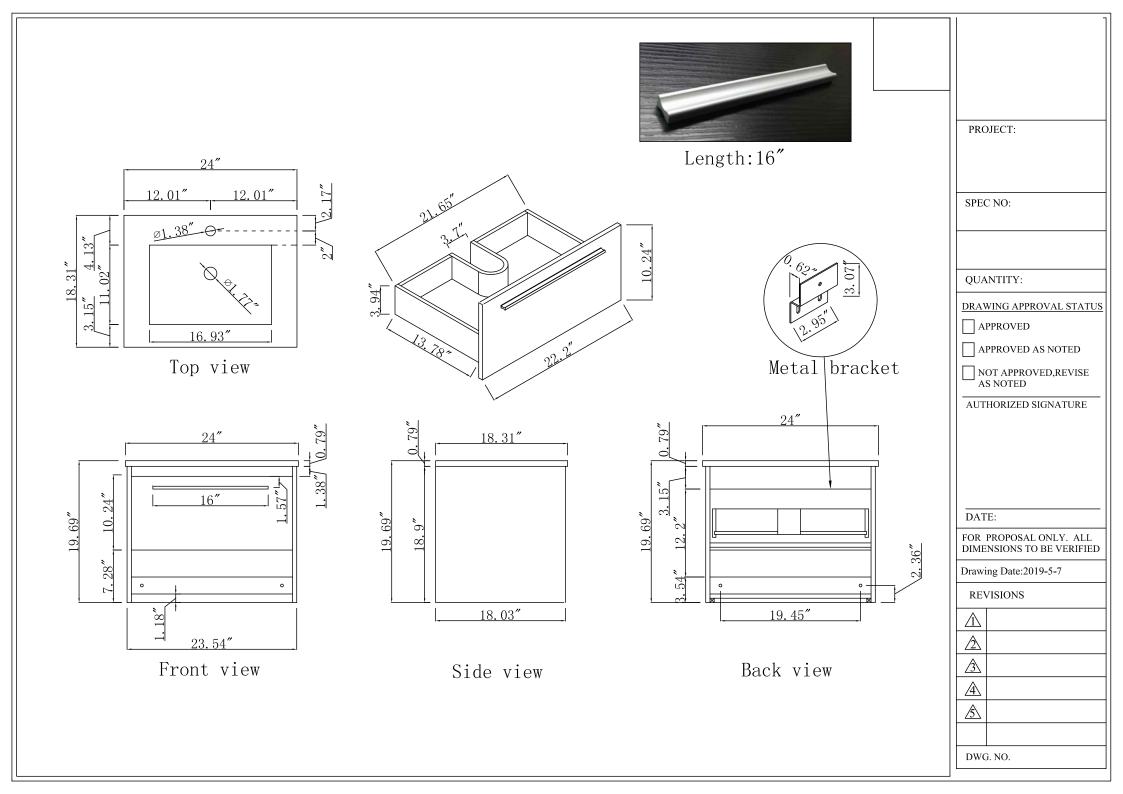

|                               |               |                                |              |                             | •             |                                                 |               |                                   |           | DWG. NO.:                                          |
|-------------------------------|---------------|--------------------------------|--------------|-----------------------------|---------------|-------------------------------------------------|---------------|-----------------------------------|-----------|----------------------------------------------------|
| Model #                       |               | "Number of Doors "             | NO           | "Table: seating capacity"   | 1             | "drawer glide extension"                        | YES           | "cabinet interior width"          | N/A       | MODEL NO.:                                         |
| Finish                        | Conctete Grey | "Finished Back "               | NO           | "upholstery color"          | N/A           | "drawer glide material"                         | Metal         | "cabinet interior depth"          | N/A       | ALTERATIONS                                        |
| "Hand Painted"                | NO            | "Hardware finish "             | Alumina      | "upholstery pattern"        | N/A           | "drawer dividers"                               | NO            | "leg height"                      | N/A       |                                                    |
| "Mirror type"                 | N/A           | "Assembly "                    | YES          | "cushion material"          | N/A           | "Drawer Interior finish"                        | Conctete Grey | "leg width"                       | N/A       | 3<br>4                                             |
| "Beveled glass"               | N/A           | "Product Width "               | 24"          | "base finish"               | Conctete Grey | "Ball Bearing Glides"                           | NO            | "leg depth"                       | N/A       | FOR PROPOSAL ONLY ALL<br>DIMENSIONS TO BE VERIFIED |
| "Frame material "             | MDF           | "Product Depth"                | 18.31"       | "powder coated finish"      | N/A           | "soft close drawer glides"                      | YES           | "gloss finish"                    | NO        | SCALE:                                             |
| "Solid wood<br>construction " | N/A           | "Product Height"               | 19.69"       | "base material"             | MDF           | "Number of cabinets"                            | N/A           | "stackable"                       | NO        | DWG. BY:                                           |
| "Drawers Included "           | YES           | "Package LENGTH"               | 28.3"        | "top material"              | Porcelain     | "shelf height"                                  | N/A           | "leg design"                      | N/A       | CHECKED BY:                                        |
| "Number of Drawers"           | 1             | "Packaged WIDTH"               | 25.6"        | "wood species"              | MDF           | "shelf width"                                   | N/A           | "Armoires: ring slots"            | N/A       | DATE:                                              |
| "Joinery Type "               | Cam-lock      | "Packaged HEIGHT"              | 25.2"        | "tip over restraint strap " | N/A           | "shelf depth"                                   | N/A           | "Armoires: hooks"                 | N/A       | PROJECT:                                           |
| "Drawer railing "             | Metal         | "Package Weight(Ibs) "         | 71           | "shape of top"              | Rectangle     | "Shelf thickness"                               | N/A           | "armoires: mirror<br>dimensions " | N/A       | Qty:<br>Color:                                     |
| "Drawer Width"                | 22.2"         | "Product Weight(lbs)"          | 60           | "lift top"                  | NO            | "Any certification?"<br>(CARB/TSCA VI)          | YES           | "door thickness"                  | N/A       | DRAWING TITLE:                                     |
| "Drawer Depth "               | 14.37"        | "Shipping Type"                | Small Parcel | "shelf material"            | N/A           | "California Proposition 65<br>warning required" | YES           | "false drawers?"                  | N/A       |                                                    |
| "Drawer Height "              | 10.24"        | "table top width"              | 18.31"       | "adjustable shelves"        | NO            | "Drawers Interior Height"                       | 3.94"         | "sink type "                      | Porcelain | FINISH:                                            |
| "Shelves "                    | NO            | "table top finish"             | White        | "Drawer Handle designs"     | Bar Pulls     | "Drawer Interior Width"                         | 21.65"        | "# of faucet holes "              | 1         |                                                    |
| "Number of Shelves "          | NO            | "glass top tempered"           | NO           | "saftey stop"               | YES           | "Drawer Interior Depth"                         | 13.78         |                                   |           |                                                    |
| "Doors included "             | NO            | "table top maximum<br>weight " | 66 LBS       | "felt lined drawers"        | N/A           | "cabinet interior height"                       | N/A           |                                   |           |                                                    |
|                               |               |                                |              |                             |               |                                                 |               |                                   |           |                                                    |