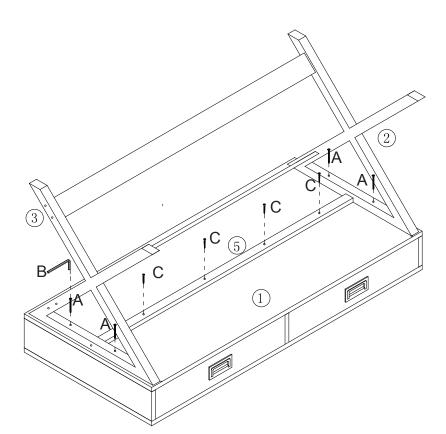

## Step 2

Place Desk top ① upside down on carpet or another soft surface
Connect leg assembly to Desk top ① using Wood screws (C) and Allen Bolts (A) as shown