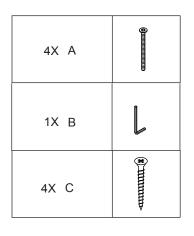

1. Connect Left and Right side frames ② and ③ to Support bar ⑤ using

assenbly using Screws (D).

3. Connect Upper and Lower back supports (4) and (6) to

4 and 6 .

## Step 2

Place Desk top ① upside down on carpet or another soft surface
Connect leg assembly to Desk top ① using Wood screws (C) and Allen Bolts (A) as shown