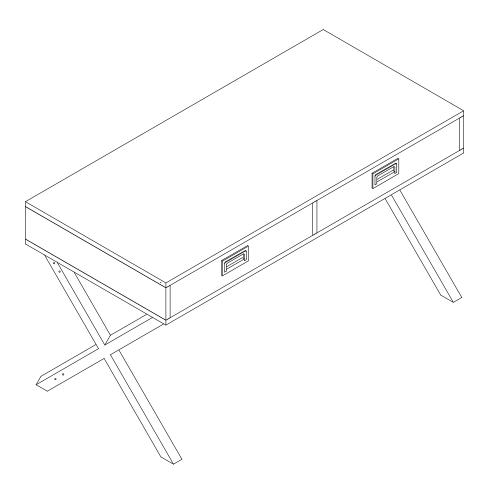

## Desk



## **Assembly Instructions**

We have designed our furniture with you, the customer in mind. Our clear, easy to follow step by step instructions will guide you through the project from start to finish.

Feel confident that this will be a fun and rewarding project. The final product will be a quality piece of furniture that will go together smoothly and give years of enjoyment.









1. Connect Left and Right side frames ② and ③ to Support bar ⑤ using



assenbly using Screws (D).

3. Connect Upper and Lower back supports (4) and (6) to

4 and 6 .

## Step 2





Place Desk top ① upside down on carpet or another soft surface
Connect leg assembly to Desk top ① using Wood screws (C) and Allen Bolts (A) as shown

## Step 3

- 1. Place stickers (F) over bolt holes as shown.
- 2. Turn over