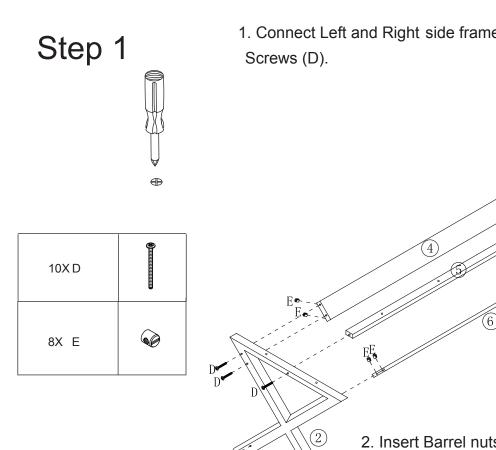

1. Connect Left and Right side frames ② and ③ to Support bar ⑤ using

assenbly using Screws (D).

3. Connect Upper and Lower back supports (4) and (6) to

4 and 6 .