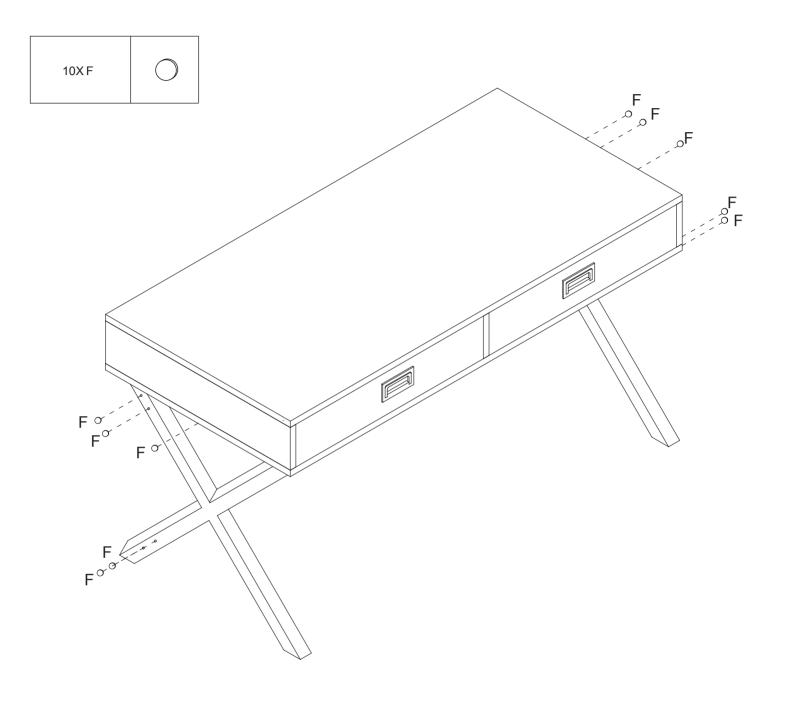

## Step 3

- 1. Place stickers (F) over bolt holes as shown.
- 2. Turn over and enjoy.