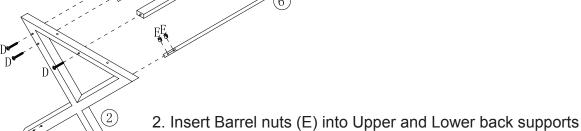

1. Connect Left and Right side frames ② and ③ to Support bar ⑤ using

assenbly using Screws (D).

3. Connect Upper and Lower back supports (4) and (6) to

4 and 6 .