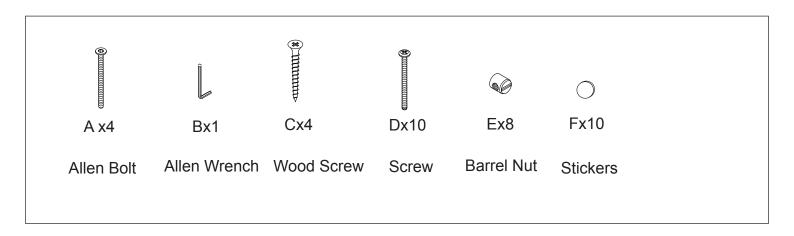

1. Connect Left and Right side frames ② and ③ to Support bar ⑤ using

assenbly using Screws (D).

3. Connect Upper and Lower back supports (4) and (6) to

4 and 6 .