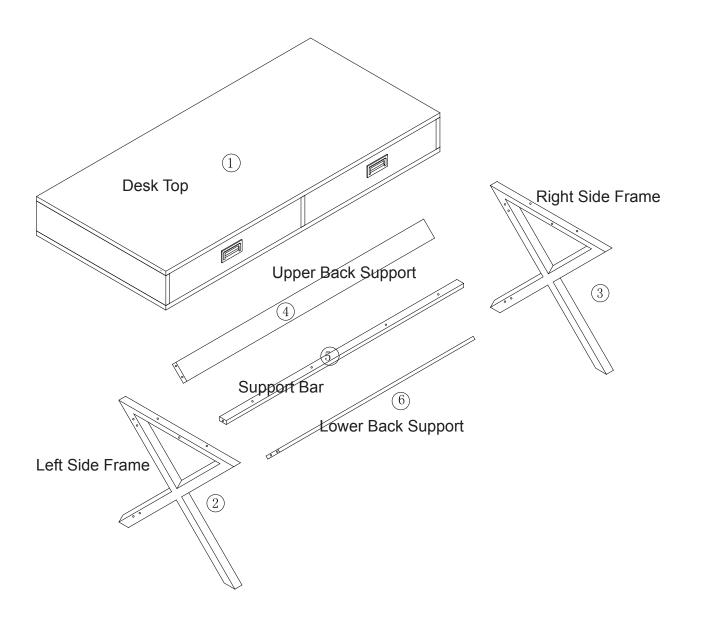

1. Connect Left and Right side frames ② and ③ to Support bar ⑤ using

assenbly using Screws (D).

3. Connect Upper and Lower back supports (4) and (6) to

4 and 6 .

## Step 2

Place Desk top ① upside down on carpet or another soft surface
Connect leg assembly to Desk top ① using Wood screws (C) and Allen Bolts (A) as shown