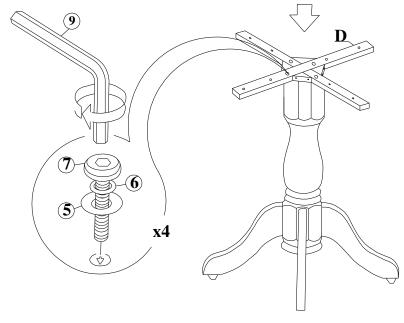

### STEP 2

Put the cross piece (D) on top of the pedestal, and attach with bolts (7), washers (5), (6). Tighten with Allen key (9).