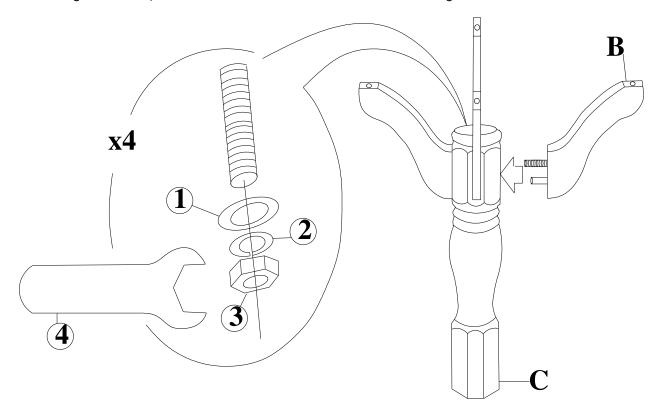

## STEP 1

Attach legs (B) to the pedestal (C) with washers (1), (2) and nuts (3). Tighten with wrench (4).