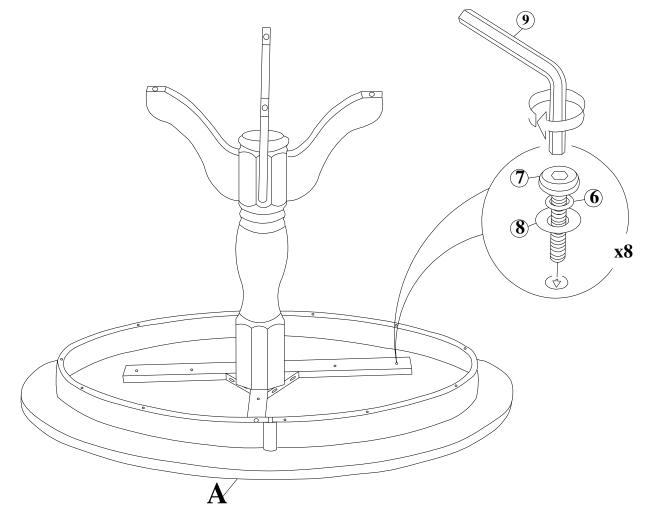

# STEP 3

Carefully place the cross frame (from Step 2) on bottom side of the table top (A), attach with bolts (7), washers (8), (6). Tighten with Allen key (9).