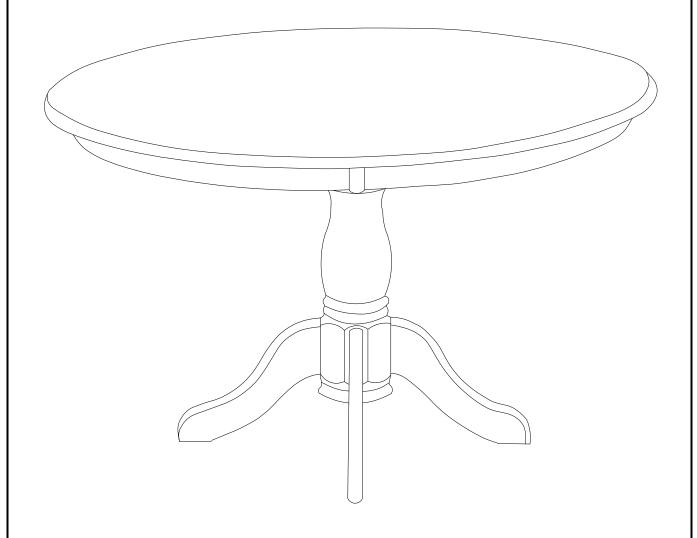

### **ASSEMBLY INSTRUCTIONS**

Description : TABLE 42" ROUND WITH SINGLE PEDESTAL

Dimension : Φ 42"x29"1/2.H

Cube Size : 44.4"x44.4"x7.3" NW: 44 LBS

GW: 52.8 LBS

TABLE 42" ROUND WITH SINGLE PEDESTAL