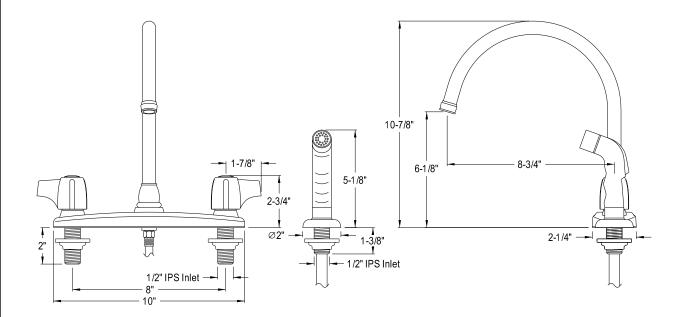

## MODEL#:**EB772**PRODUCT SPECIFICATION SHEET

**Note:** Photo above and Drawing below shows overall style of the product, handle styles may be different to the product model number this specification sheet is refering to

## **DESCRIPTION:**

Twin Brass Canopy Handles 8" Kitchen Faucet W. Side Spray