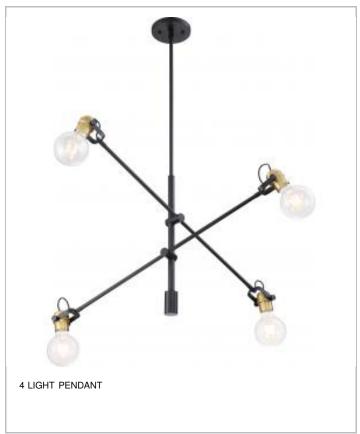

| General                   |                       |
|---------------------------|-----------------------|
| Finish                    | Black / Brushed Brass |
| Number of Lamps           | 4                     |
| Height (in.)              | 16.00                 |
| Width (in.)               | 5.00                  |
| Length (in.)              | 31.50                 |
| Indoor or Outdoor Fixture | Indoor                |

| Specifications |              |
|----------------|--------------|
| Base           | Medium       |
| Bulb Type      | Incandescent |
| Max Wattage    | 100          |
| Voltage        | 120V         |
| Bulb Included  | No           |
| Weight (lb.)   | 29.45        |
| Sloped Ceiling | Yes          |
| Fixture Type   | Pendant      |

| Dimensions                          |        |
|-------------------------------------|--------|
| Back Plate or Canopy Height (in.)   | 0.79   |
| Back Plate or Canopy Diameter (in.) | 4.50   |
| Stem Length                         | 36 in. |