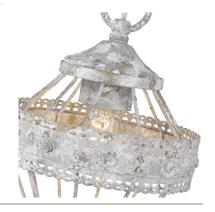

## Semi-Flush

This collection is a casual, vintage-inspired design that was created for eclectic or farmhouse decors. The unique metal work features a scallop detail and a multi-layered, hand-painted finish. The blue verdigris patina finish is applied with white and gold accents to create a chic, but weathered look. This semi-flush creates a generous open area for widespread ambient-lighting.

| Sloped Ceiling:   | Yes |
|-------------------|-----|
| ADA:              | No  |
| Close-to-ceiling: | Yes |
| Bulbs Included:   | No  |
| Dimmable:         | Yes |

- Multi-layered blue verdigris patina finish
- Also available in Oyster finish
- White and gold accents add a chic quality to the weathered look
- Low-profile design