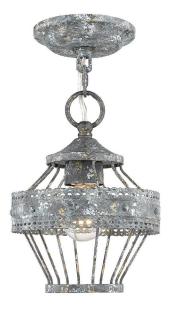

## Semi-Flush

This collection is a casual, vintage-inspired design that was created for eclectic or farmhouse decors. The unique metal work features a scallop detail and a multi-layered, hand-painted finish. The blue verdigris patina finish is applied with white and gold accents to create a chic, but weathered look. This semi-flush creates a generous open area for widespread ambient-lighting.

| Sloped Ceiling:   | Yes |
|-------------------|-----|
| ADA:              | No  |
| Close-to-ceiling: | Yes |
| Bulbs Included:   | No  |
| Dimmable:         | Yes |

- Multi-layered blue verdigris patina finish
- Also available in Oyster finish
- White and gold accents add a chic quality to the weathered look
- Low-profile design