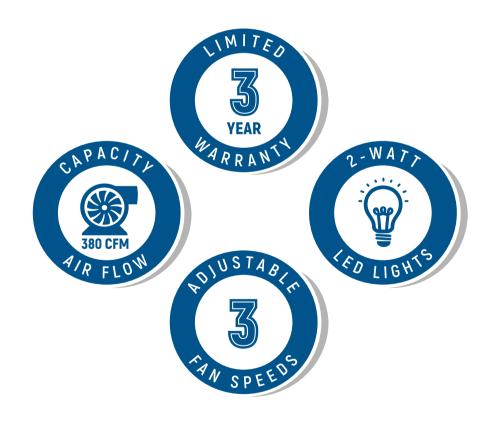

## **FEATURES**

DESIGNED FOR WALL MOUNTING

3 FAN SPEEDS

380 CFM AIRFLOW CAPACITY

SOFT TOUCH CONTROLS WITH LCD DISPLAY

ARC-FLOW® PERMANENT FILTERS

**2 FRONT LED LIGHTS** 

65 dB. FOR QUIET OPERATION

CURVED TEMPERED GLASS HOOD

SEE PAGE 2 FOR DIMENSIONS

| Size          | 30 Inch                           |
|---------------|-----------------------------------|
| Mounting Type | Wall Mount                        |
| Controls      | Soft Touch with LCD Display       |
| Filters       | 2x Stainless Steel Baffle Filters |
| Material      | Stainless Steel, Tempered Glass   |
| Air Flow      | 380 CFM                           |
| Noise Level   | 65dB (Max)                        |