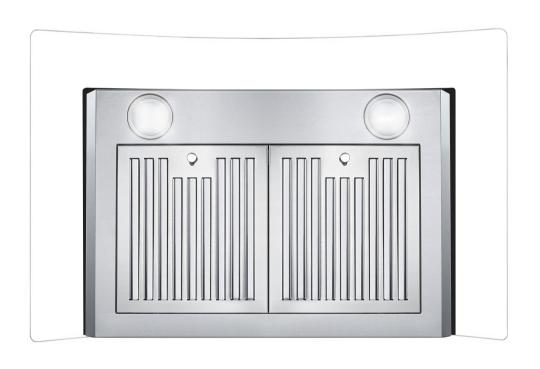

CURVED TEMPERED GLASS HOOD

SEE PAGE 2 FOR DIMENSIONS

| Size          | 30 Inch                           |
|---------------|-----------------------------------|
| Mounting Type | Wall Mount                        |
| Controls      | Soft Touch with LCD Display       |
| Filters       | 2x Stainless Steel Baffle Filters |
| Material      | Stainless Steel, Tempered Glass   |
| Air Flow      | 380 CFM                           |
| Noise Level   | 65dB (Max)                        |

| Vent Style             | External                                                                        |
|------------------------|---------------------------------------------------------------------------------|
| Lighting               | 2x Front LED                                                                    |
| Voltage                | 120V / 60Hz                                                                     |
| Wattage                | 180W                                                                            |
| Included<br>Components | Bulb(s), Damper, Exhaust Vent,<br>Fan Hardware, Installation Kit,<br>Power Cord |