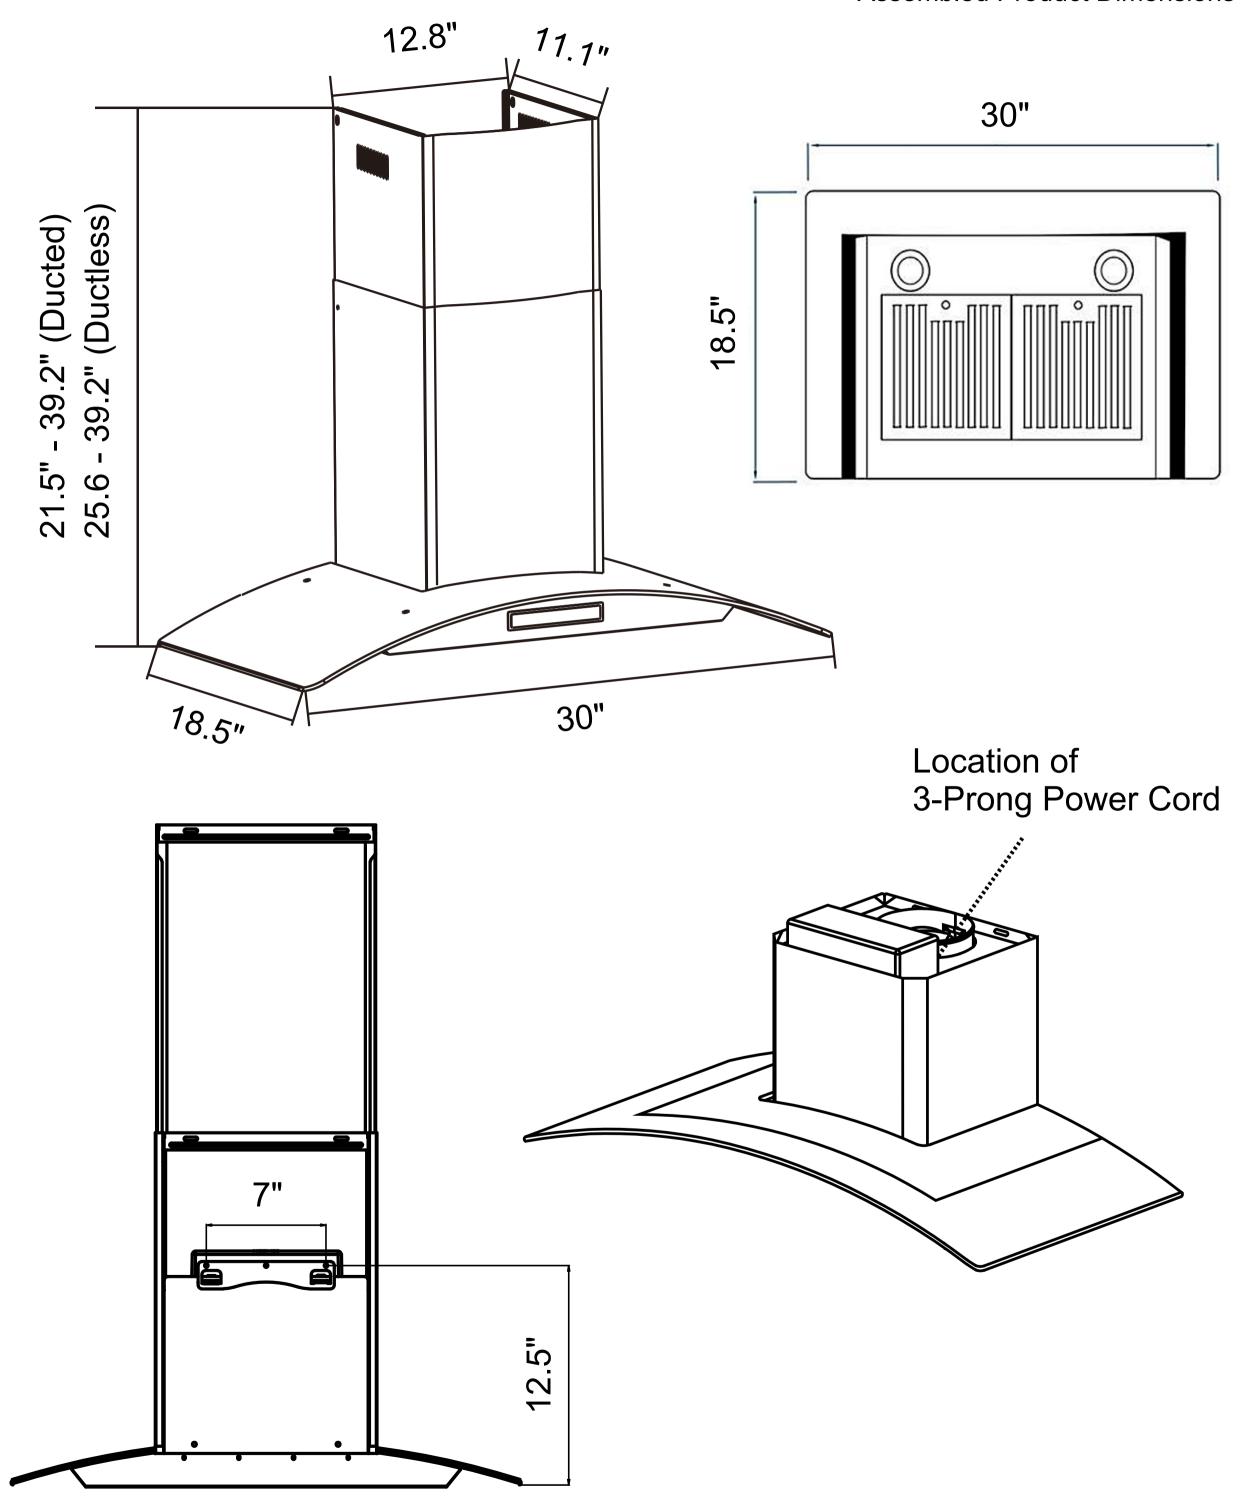

|
| Noise Level   | 65dB (Max)                        |



| Vent Style             | External                                                                        |
|------------------------|---------------------------------------------------------------------------------|
| Lighting               | 2x Front LED                                                                    |
| Voltage                | 120V / 60Hz                                                                     |
| Wattage                | 180W                                                                            |
| Included<br>Components | Bulb(s), Damper, Exhaust Vent,<br>Fan Hardware, Installation Kit,<br>Power Cord |



**MODEL# COS-668AS750** 

**Assembled Product Dimensions**