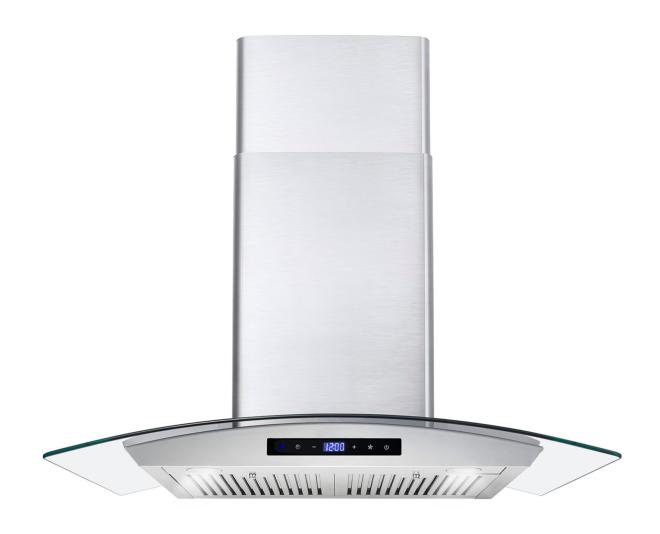

## **MODEL#** COS-668AS750

The perfect piece for any contemporary kitchen, Cosmo's COS-668AS750 Range Hood is powered by 380 CFM of suction, front LED lights and ARC-FLOW® Permanent Filters.

## **FEATURES**

DESIGNED FOR WALL MOUNTING

3 FAN SPEEDS

380 CFM AIRFLOW CAPACITY

SOFT TOUCH CONTROLS WITH LCD DISPLAY

ARC-FLOW® PERMANENT FILTERS

**2 FRONT LED LIGHTS** 

65 dB. FOR QUIET OPERATION

CURVED TEMPERED GLASS HOOD

SEE PAGE 2 FOR DIMENSIONS

| Size          | 30 Inch                           |
|---------------|-----------------------------------|
| Mounting Type | Wall Mount                        |
| Controls      | Soft Touch with LCD Display       |
| Filters       | 2x Stainless Steel Baffle Filters |
| Material      | Stainless Steel, Tempered Glass   |
| Air Flow      | 380 CFM                           |
| Noise Level   | 65dB (Max)                        |