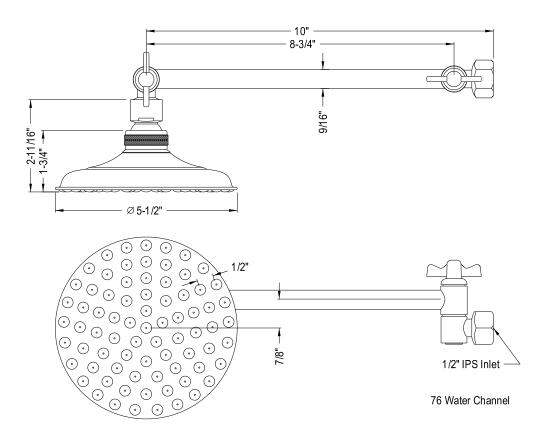

## **DESCRIPTION:**

Victorian High Low Swr Kit, Pvd 91 Channels

**Note:** Please always check with Elements of Design Customer Service for Cartridge Model Number Verification before you order.

**Note:** Photo above and Drawing below shows overall style of the product, handle styles may be different to the product model number this specification sheet is refering to.