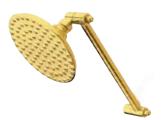

## **DESCRIPTION:**

Victorian High Low Swr Kit, Pvd 91 Channels

**Note:** Please always check with Elements of Design Customer Service for Cartridge Model Number Verification before you order.

**Note:** Photo above and Drawing below shows overall style of the product, handle styles may be different to the product model number this specification sheet is refering to.