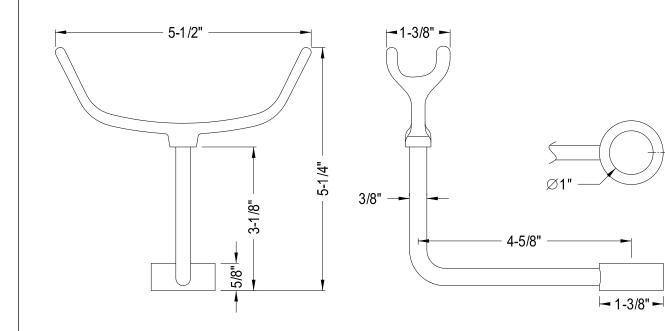

## MODEL#:**ED1050-2** PRODUCT SPECIFICATION SHEET

**Note:** Photo above and Drawing below shows overall style of the product, handle styles may be different to the product model number this specification sheet is refering to