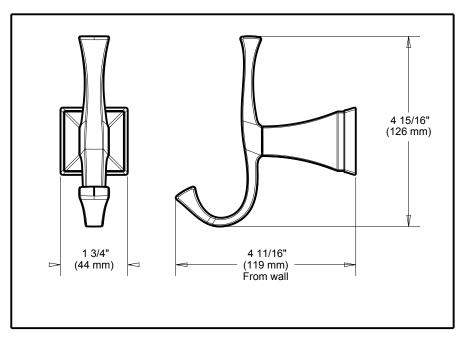

## STANDARD SPECIFICATIONS:

 Wood blocking is preferable behind all wall surfaces. If wood blocking is not available, the following fasteners are suggested: Tile/Masonry-Plastic or lead Anchors Plaster/drywall-Toggle bolts.
Mounting hardware and mounting template included with product.