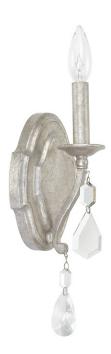

# **1 LIGHT WALL LIGHT**

Antique Silver

Available Finishes: Antique Gold (AG), Antique Silver (AS)

## **DIMENSIONS**

Dimensions: 5"W x 13.25"H x 4.25"E

Product Weight: 1.5 lbs.

Backplate: 5"W x 7.25"H x 1"E Junction: Ctr/Top: 5.25"; Ctr/Btm: 8"