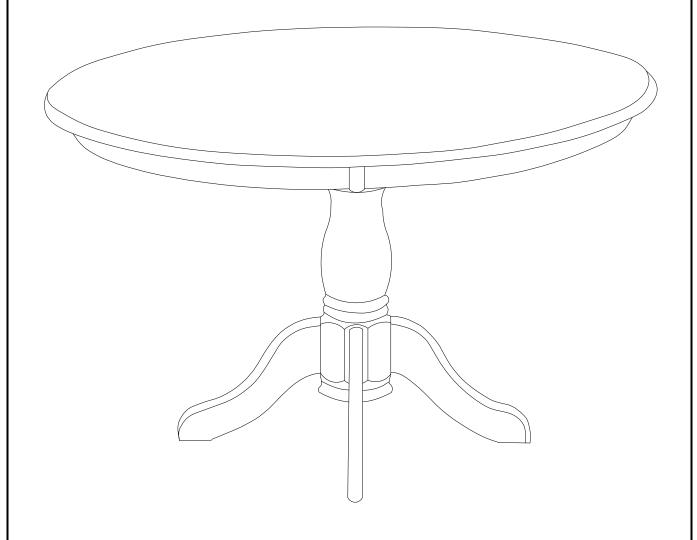

### **ASSEMBLY INSTRUCTIONS**

Description : TABLE 42" ROUND WITH SINGLE PEDESTAL

Dimension : Φ 42"x29"1/2.H

Cube Size : 44.4"x44.4"x7.3" NW: 44 LBS

GW: 52.8 LBS

TABLE 42" ROUND WITH SINGLE PEDESTAL

TABLE 42" ROUND WITH SINGLE PEDESTAL