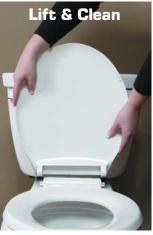

Hang-pack with P.O.S. label

| Color       | Code # | HP30SLC |
|-------------|--------|---------|
| White       | 001    | • 🗆     |
| Bone/Almond | 106-A  | • 🗆     |

Canada • U.S. 🖵

P.O.S. label

Bring lid to vertical position and lift off. Clean lid.