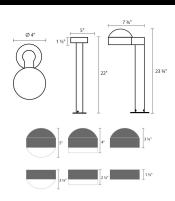

### **Dimensions**

Height: 23.75" Width: 5" 7.75" Length: Canopy/Backplate/Base: 4" Size: 22" Canopy/Backplate/Base Height: 0.25

#### **Shade**

Lens Type: Dome Cap and Plate Lens Shade 1 Material: Aluminum w/White Polycarbonat