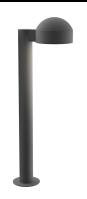

### **Dimensions**

Height: 23.75" Width: 5" 7.75" Length: Canopy/Backplate/Base: 4" Size: 22" Canopy/Backplate/Base Height: 0.25

#### **Shade**

Lens Type: Dome Cap and Plate Lens Shade 1 Material: Aluminum w/White Polycarbonat