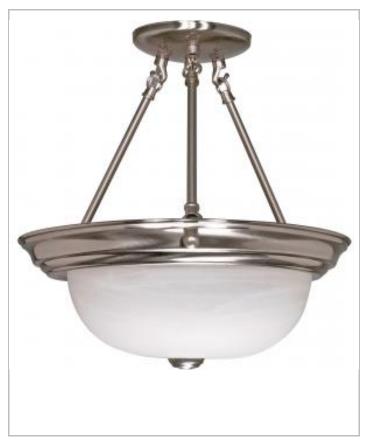

## General

| Finish                    | Brushed Nickel |
|---------------------------|----------------|
| Style                     | Transitional   |
| Number of Lamps           | 3              |
| Height (in.)              | 15.50          |
| Width (in.)               | 15.25          |
| Indoor or Outdoor Fixture | Indoor         |

## Specifications

| Base              | Medium        |
|-------------------|---------------|
| Bulb Type         | Incandescent  |
| Max Wattage       | 60            |
| Voltage           | 120V          |
| Bulb Included     | No            |
| Glass Description | Alabaster     |
| Weight (lb.)      | 6.87          |
| Fixture Type      | Semi Flush    |
| Fixture Material  | Glass / Steel |

| Compliance      |         |
|-----------------|---------|
| Safety Listing  | Dry     |
| Location Rating | cULus   |
| UL Application  | Ceiling |
| Energy Star     | No      |
| CA Prop 65      | Lead    |
| RoHS Compliant  | Yes     |