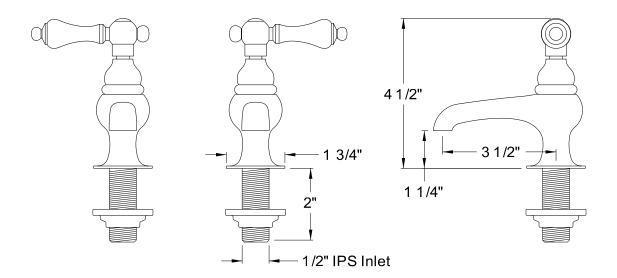

# PRODUCT SPECIFICATION SHEET

MODEL SHOWN: ES3208PX

**Note:** Photo above and Drawing below shows overall style of the product, handle styles may be different to the product model number this specification sheet is refering to