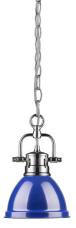

## Mini Pendant with Chain

Transform the look of your room with this classic. The collection is contemporary style with an industrial feel. The collection features simple, traditional silhouettes that are a nod to a bygone era. A variety of plated and painted metal shade finishes are offered in combination with durable Rubbed Bronze, Chrome or Pewter fixture bodies.

| Fixture Finish:              | Chrome               |                      |
|------------------------------|----------------------|----------------------|
| Glass/Shade Finish:          | Blue Shade           |                      |
| Materials:                   | Steel                |                      |
| Fixture Width:               | 6.5"                 | 16.51cm              |
| Fixture Height:              | 10.25"               | 26.04cm              |
| Fixture Extension            |                      |                      |
| Glass Diameter:              | 6.5"                 | 16.51cm              |
| Glass Height:                | 4.5"                 | 11.43cm              |
| Canopy Backplate Dimensions: | 4.875"Dia x 1"E      | 12.38cmDia x 2.54cmE |
| Chain:                       | 6'                   | 1.83m                |
| Rod:                         | N/A                  | N/A                  |
| Wire:                        | 10'                  | 3.048m               |
| Bulb Type:                   | Incandescent, Type A | No                   |
| Wattage:                     | 1 × 100W(M)          |                      |
| Voltage:                     | 110V                 |                      |
| Install Position:            |                      |                      |
| Approved Location:           | Dry Location         |                      |
| Safety Rating:               | UL,CUL               |                      |
|                              |                      |                      |