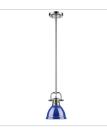

| 6'                   | 1.83m                |
| Rod:                         | N/A                  | N/A                  |
| Wire:                        | 10'                  | 3.048m               |
| Bulb Type:                   | Incandescent, Type A | No                   |
| Wattage:                     | 1 × 100W(M)          |                      |
| Voltage:                     | 110V                 |                      |
| Install Position:            |                      |                      |
| Approved Location:           | Dry Location         |                      |
| Safety Rating:               | UL,CUL               |                      |
|                              |                      |                      |

## Also Available