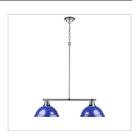

| 6'                   | 1.83m                |
| Rod:                         | N/A                  | N/A                  |
| Wire:                        | 10'                  | 3.048m               |
| Bulb Type:                   | Incandescent, Type A | No                   |
| Wattage:                     | 1 × 100W(M)          |                      |
| Voltage:                     | 110V                 |                      |
| Install Position:            |                      |                      |
| Approved Location:           | Dry Location         |                      |
| Safety Rating:               | UL,CUL               |                      |
|                              |                      |                      |

## Also Available