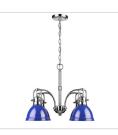

| 6'                   | 1.83m                |
| Rod:                         | N/A                  | N/A                  |
| Wire:                        | 10'                  | 3.048m               |
| Bulb Type:                   | Incandescent, Type A | No                   |
| Wattage:                     | 1 × 100W(M)          |                      |
| Voltage:                     | 110V                 |                      |
| Install Position:            |                      |                      |
| Approved Location:           | Dry Location         |                      |
| Safety Rating:               | UL,CUL               |                      |
|                              |                      |                      |

## Also Available