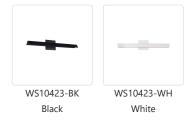

## **DESCRIPTION**

A 23 inch long wall sconce is ideal for illuminating artwork or any design motive that calls for a seamless flood of light. A matching square aluminum backplate attaches this extruded aluminum downlight without visible fasteners. Classic black or white powder coat options, dimming availability, and clean and even LED light distribution – this wall sconce is setting the new standard.