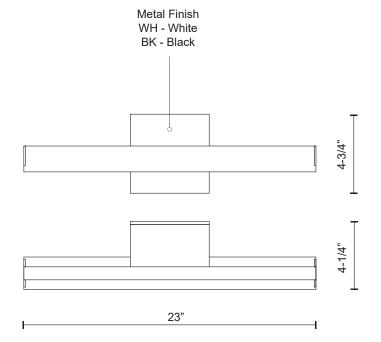

## **SPECIFICATION DETAILS**

\* For custom options, consult factory for details.

| Fixture Dimensions   | W23" x H4-3/4" x E4-1/4"                                   |
|----------------------|------------------------------------------------------------|
| Light Source         | AC LED Module                                              |
| Wattage              | 15W                                                        |
| Total Lumens         | 1500lm                                                     |
| Delivered Lumens     | BK-432lm; WH-829lm;                                        |
| Voltage              | 120V                                                       |
| Color Temperature    | 3000K                                                      |
| CRI (Ra)             | 90CRI                                                      |
| Optional Color Temps | 2700K - 5000K Available, Minimum Order Quantities<br>Apply |
| LED Rated Life       | 50,000 hours                                               |
| Dimming              | 100% - 10%, ELV Dimmer (Not Included)                      |
| Diffuser Details     | White Acrylic Diffuser                                     |
| Location             | Dry                                                        |
| Warranty             | 5 Years                                                    |
| Mounting Style       | All Orientation; Wall;                                     |
| Canopy Dimensions    | W4-3/4" x H4-3/4" x E1/8"                                  |
|                      |                                                            |