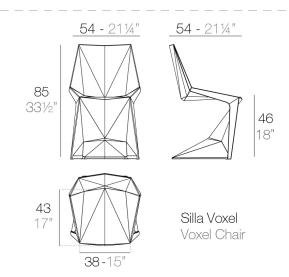

# **VOXEL CHAIR**

## **By Karim Rashid**

**The Voxel Chair** is the perfect conceptual architectural piece for any space. Based on the Vertex Chair, a former piece by Vondom. It presents a unique structural shape, angular and faceted, only possible due to a production by injection molding. Its weight is distributed in a balanced way due to its smartly designed shape. Its lightweight body makes it easy to transport and arrange.