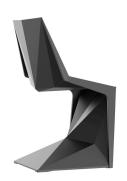

## **By Karim Rashid**

**The Voxel Chair** is the perfect conceptual architectural piece for any space. Based on the Vertex Chair, a former piece by Vondom. It presents a unique structural shape, angular and faceted, only possible due to a production by injection molding. Its weight is distributed in a balanced way due to its smartly designed shape. Its lightweight body makes it easy to transport and arrange.

**The armchair** is a minimal simple yet voluminous stackable chair that is faceted just in the perfect places for comfort, just in the right angles for hyper-strength, imbuing the correct creases for beauty, and just the few merging and converging lines for purity.