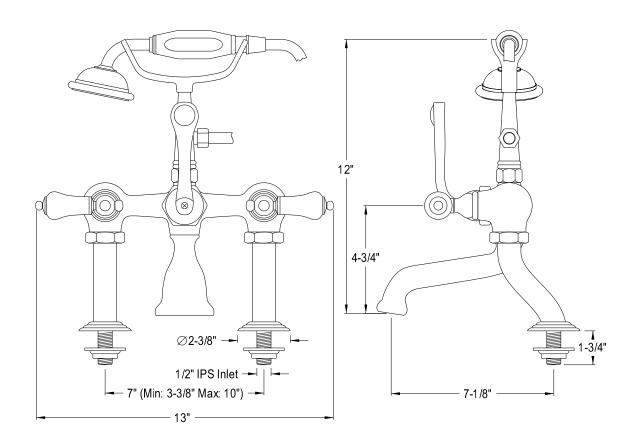

## DESCRIPTION:

Deck Mount 7"Spread Tub Filler W/Hand Shower, Cp (2)Cccl1

**Note:** Please always check with Elements of Design Customer Service for Cartridge Model Number Verification before you order.

**Note:** Photo above and Drawing below shows overall style of the product, handle styles may be different to the product model number this specification sheet is refering to.