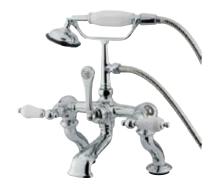

## DESCRIPTION:

Deck Mount 7"Spread Tub Filler W/Hand Shower, Cp (2)Cccl1

**Note:** Please always check with Elements of Design Customer Service for Cartridge Model Number Verification before you order.

**Note:** Photo above and Drawing below shows overall style of the product, handle styles may be different to the product model number this specification sheet is refering to.