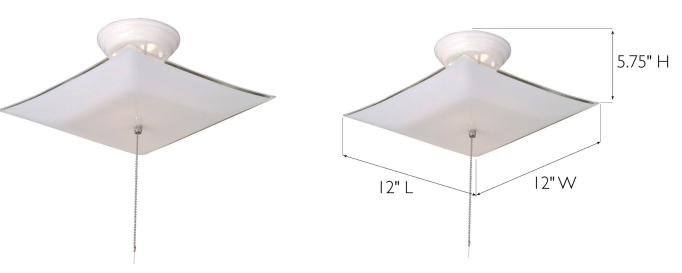

## **SPECIFICATIONS**

| MOUNTING:                 | Semi Flush Mount             | LED BRIGHTNESS (LUMENS):                | N/A  |
|---------------------------|------------------------------|-----------------------------------------|------|
| SLOPED CEILING ADAPTABLE: | No                           | LED COLOR CORRELATED TEMPERATURE (CCT): | N/A  |
| LAMP TYPE 1:              | 2 lamps 60W Incandescent     | LED COLOR RENDERING INDEX (CRI):        | N/A  |
| BULB INCLUDED:            | No                           | LED EFFICACY:                           | N/A  |
| WATTS PER BULB:           | 60W                          | LED AVERAGE RATED LIFE:                 | N/A  |
| TOTAL WATTAGE:            | 120W                         |                                         |      |
| DIMMABLE:                 | Yes                          | ENERGY EFFICIENT:                       | No   |
| MATERIAL CONSTRUCTION:    | Steel                        | LIGHTING AMPS:                          | N/A  |
| ASSEMBLED DIMENSIONS:     | 5.75" H x 12" L x 12" D      | VOLTAGE:                                | 120V |
| WEIGHT:                   | 3.02 lbs.                    |                                         |      |
|                           |                              |                                         |      |
| BACKPLATE DIMENSIONS:     | N/A                          |                                         |      |
| CANOPY/PLATE DIMENSIONS:  | N/A                          |                                         |      |
| GLASS/SHADE DIMENSIONS:   | 1.3" H x 11.25" L x 11.25" D |                                         |      |
| GLASS/SHADE MATERIAL:     | Glass                        |                                         |      |
| GLASS/SHADE TYPE:         | Frosted                      |                                         |      |
| GLASS/SHADE COLOR:        | White                        |                                         |      |
|                           |                              |                                         |      |