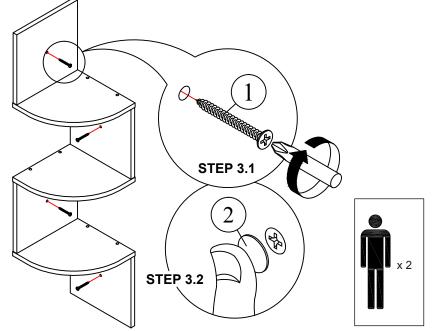

### STEP 3

- 3.1 POSITION THE ASSEMBLED UNIT TO THE WALL PLUG (3) ON WALL AND TIGHTEN USING SCREW (1).
- 3.2 ATTACH COVERS (2) TO SCREWS'S HEAD, AS SHOWN.