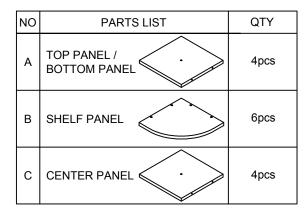

# 3 Tier Wall Mount Corner Shelf (Set of 2)



#### NEED HELP?

For help with assembly, or if you are missing a part, please call our Customer Service or email us.



### USEFUL HINTS BEFORE YOU START:

- 1. Read each step carefully before starting.
- 2. It is important that each step is performed in correct order to avoid difficulties.
- 3. Identify, sort and count the parts before assembly.
- 4. Assemble your furniture on packaging cardboard to prevent scratch or damage.
- 5. Clean the product with mild cleanser using soft damped cloth. Do not use harsh or abrasive cleanser.
- 6. Using uncompatible hardware might cause damage to product.



\*All the hardware quantities are for two sets.





## ASSEMBLY INSTRUCTION



### STEP 3

- 3.1 POSITION THE ASSEMBLED UNIT TO THE WALL PLUG (3) ON WALL AND TIGHTEN USING SCREW (1).
- 3.2 ATTACH COVERS (2) TO SCREWS'S HEAD, AS SHOWN.