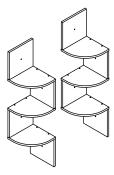

# 3 Tier Wall Mount Corner Shelf (Set of 2)



#### NEED HELP?

For help with assembly, or if you are missing a part, please call our Customer Service or email us.



### USEFUL HINTS BEFORE YOU START:

- 1. Read each step carefully before starting.
- 2. It is important that each step is performed in correct order to avoid difficulties.
- 3. Identify, sort and count the parts before assembly.
- 4. Assemble your furniture on packaging cardboard to prevent scratch or damage.
- 5. Clean the product with mild cleanser using soft damped cloth. Do not use harsh or abrasive cleanser.
- 6. Using uncompatible hardware might cause damage to product.



\*All the hardware quantities are for two sets.





## ASSEMBLY INSTRUCTION



### STEP 3

- 3.1 POSITION THE ASSEMBLED UNIT TO THE WALL PLUG (3) ON WALL AND TIGHTEN USING SCREW (1).
- 3.2 ATTA