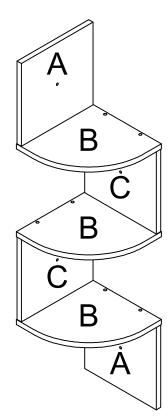

# 3 Tier Wall Mount Corner Shelf (Set of 2)



#### NEED HELP?

For help with assembly, or if you are missing a part, please call our Customer Service or email us.



### USEFUL HINTS BEFORE YOU START:

- 1. Read each step carefully before starting.
- 2. It is important that each step is performed in correct order to avoid difficulties.
- 3. Identify, sort and count the parts before assembly.
- 4. Assemble your furniture on packaging cardboard to prevent scratch or damage.
- 5. Clean the product with mild cleanser using soft damped cloth. Do not use harsh or abrasive cleanser.
- 6. Using uncompatible hardware might cause damage to product.



\*All the hardware quantities are for two sets.





## ASSEMBLY INSTRUCTION



### STEP 3

- 3.1 POSITION THE ASSEMBLED UNIT TO THE WALL PLUG (3) ON WALL AND TIGHTEN USING SCREW (1).
- 3.2 ATTACH COVERS (2) TO SCREWS'S HEAD, AS SHOWN.