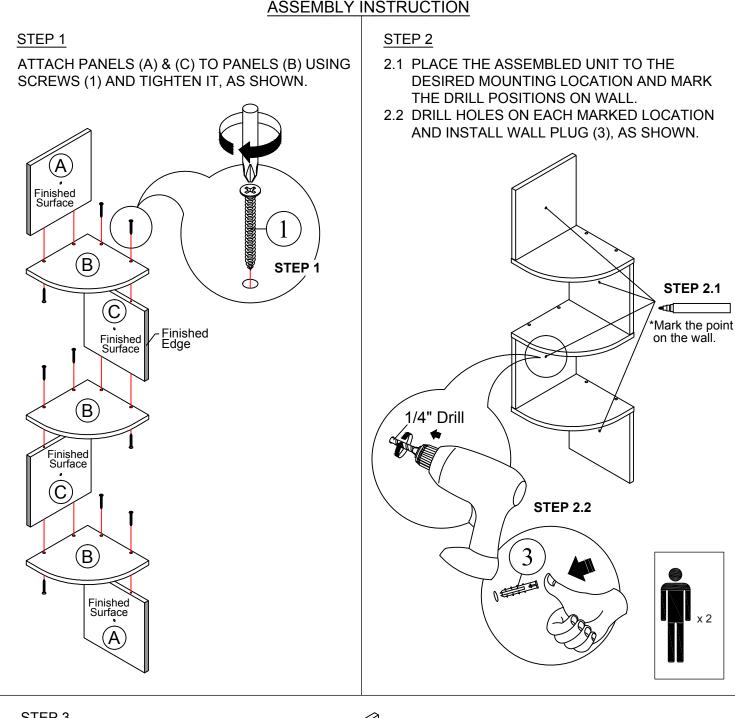

# 3 Tier Wall Mount Corner Shelf (Set of 2)



#### NEED HELP?

For help with assembly, or if you are missing a part, please call our Customer Service or email us.



### USEFUL HINTS BEFORE YOU START:

- 1. Read each step carefully before starting.
- 2. It is important that each step is performed in correct order to avoid difficulties.
- 3. Identify, sort and count the parts before assembly.
- 4. Assemble your furniture on packaging cardboard to prevent scratch or damage.
- 5. Clean the product with mild cleanser using soft damped cloth. Do not use harsh or abrasive cleanser.
- 6. Using uncompatible hardware might cause damage to product.



\*All the hardware quantities are for two sets.





## ASSEMBLY INSTRUCTION



### STEP 3

- 3.1 POSITION THE ASSEMBLED UNIT TO THE WALL PLUG (3) ON WALL AND TIGHTEN USING SCREW (1).
- 3.2 ATTACH COVERS (2) TO SCREWS'S HEAD, AS SHOWN.