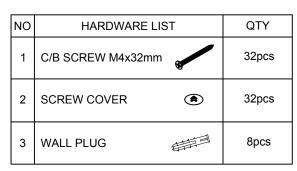

\*All the hardware quantities are for two sets.

### STEP 3

- 3.1 POSITION THE ASSEMBLED UNIT TO THE WALL PLUG (3) ON WALL AND TIGHTEN USING SCREW (1).
- 3.2 ATTACH COVERS (2) TO SCREWS'S HEAD, AS SHOWN.