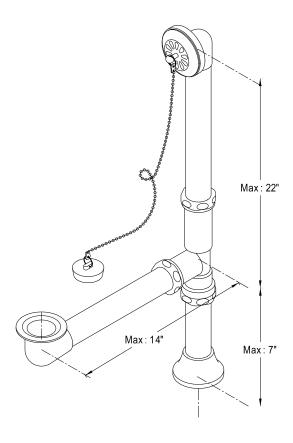

## MODEL#:**DS2091**PRODUCT SPECIFICATION SHEET

**Note:** Photo above and Drawing below shows overall style of the product, handle styles may be different to the product model number this specification sheet is refering to

## **DESCRIPTION:**

Brass Claw Foot Bath Drain Chrome Finish